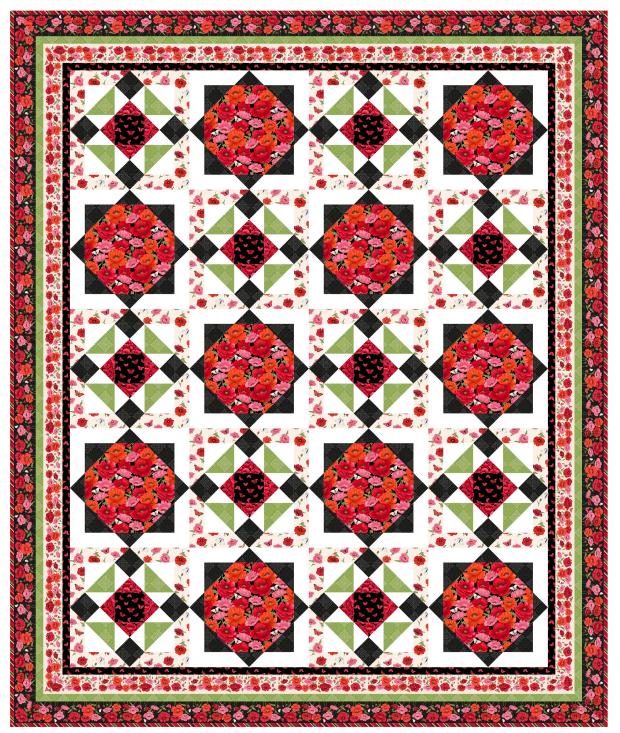

## Merry Poppies

by Sharla Fults

Quilt Size: 79" x 95" ( 2.01m x 2.41m)

Skill Level: Beginner

Springtime Poppies Quilt

Designed and sold by Tiffany Hayes, Needle in a Hayes Stack www. NeedleinaHayesStack.biz