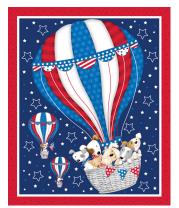

<sup>\*</sup> Indicates binding fabric.

 $FQ = 18" \times 22" (0.45m \times 0.55m)$ 

All fabric quantities are based on 15yd bolts unless otherwise indicated.

7944-17 Tossed Pups and Fire Hydrants Blue

7948-88 Paws and Sparkles Red