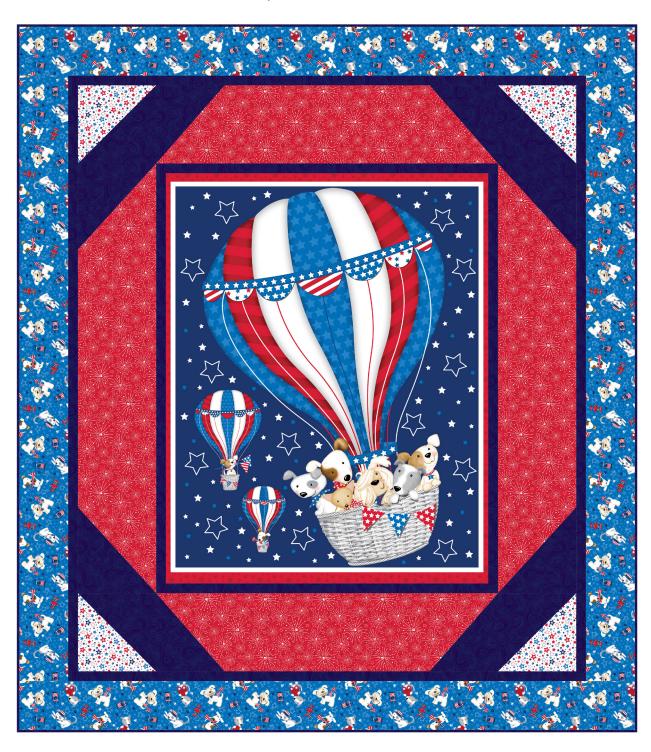

## Patriotic Pooch

by Victoria Hutto

Quilt Size: 63 1/2" x 72 1/2" (1.61m x 1.84m)

Skill Level: Beginner

| Cutting Corners Quilt<br>Ordering Guide |            |          |        |         |         |
|-----------------------------------------|------------|----------|--------|---------|---------|
| SKU                                     |            | Yards    | Meters | 6 Kits  | 12 Kits |
|                                         | 7944-17    | 13/8 yds | 1.26m  | 1 bolt  | 2 bolts |
|                                         | 7948-88    | 13/8 yds | 1.26m  | 1 bolt  | 2 bolts |
|                                         | 7949-08    | 1/3 yds  | 0.30m  | 1 bolt  | 1 bolt  |
|                                         | 7951P-77   | 2/3 yds  | 0.61m  | 1 bolt  | 1 bolt  |
|                                         | 1351-Navy* | 21/4 yds | 2.06m  | 1 bolt  | 2 bolts |
| Backing Fabric Option                   |            |          |        |         |         |
| 7947-08                                 |            | 4 yds    | 3.66m  | 2 bolts | 4 bolts |

<sup>\*</sup> Indicates binding fabric.

 $FQ = 18" \times 22" (0.45m \times 0.55m)$ 

All fabric quantities are based on 15yd bolts unless otherwise indicated.

7944-17 Tossed Pups and Fire Hydrants Blue

7948-88 Paws and Sparkles Red

7949-08 Tossed Paws in Stars Blue

1351-Navy Just Color!

7951P-77 Panel Navy