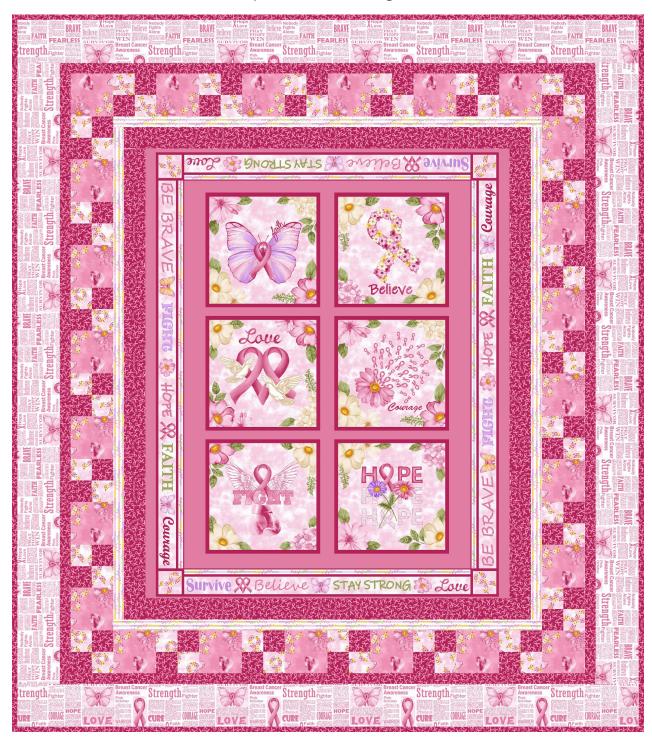

## Pink Power

by Lilac Bee Designs

Quilt Size: 58" x 66" (1.42m x 1.68m) Skill Level: Beginner

| Hope & Love Quilt Ordering Guide |          |           |        |         |         |
|----------------------------------|----------|-----------|--------|---------|---------|
| SKU                              |          | Yards     | Meters | 6 Kits  | 12 Kits |
|                                  | 7968-22  | 1/2 yds   | 0.46m  | 1 bolt  | 1 bolt  |
|                                  | 7969-02  | 1 yd      | 0.91m  | 1 bolt  | 1 bolt  |
|                                  | 7970-22  | 1/3 yds   | 0.30m  | 1 bolt  | 1 bolt  |
|                                  | 7971-02  | 1/3 yds   | 0.30m  | 1 bolt  | 1 bolt  |
|                                  | 7972-22* | 15/8 yds  | 1.49m  | 1 bolt  | 2 bolts |
|                                  | 7973P-22 | 1 yd      | 0.91m  | 1 bolt  | 1 bolt  |
| Backing Fabric Option            |          |           |        |         |         |
| 7970-22                          |          | 3 2/3 yds | 3.35m  | 2 bolts | 3 bolts |

<sup>\*</sup> Indicates binding fabric.

 $FQ = 18" \times 22" (0.45m \times 0.55m)$ 

All fabric quantities are based on 15yd bolts unless otherwise indicated.

7968-22 Tossed Motifs Lt Pink

7969-02 Newsprint Lt Pink

7970-22 Tossed Floral Ribbons Lt Pink

regneravenerevenorezaurovecourage; avesaminekopejatiklovecouragejightbra laithlovecouragejightbravesuminekopeja agejightbravesuminekopejatiklovecoura nopejatiklovecouragejightbravesuminek vecouragejightbravesuminekopejatiklove bravesuminekopejatiklovecouragejightbravesum veninekopejatiklovecouragejightbravesum ejightbravesuminekopejatiklovecourage ejightbravesuminekopejatiklovecourage

> 7971-02 Script Pink

7972-22 Tossed Mini Ribbons Dk Pink

7973P-22 Block Panel Pink