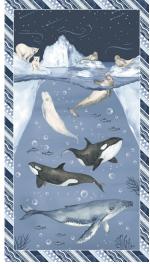

## Polar Plunger

by Beth Reed Designs

Quilt Size: 72 1/2" x 88 1/2" (1.84m x 2.25m)

Skill Level: Advanced Beginner

Picture That Quilt Designed and sold by Kari Nichols Quilting Renditions www. quiltingrenditions.com