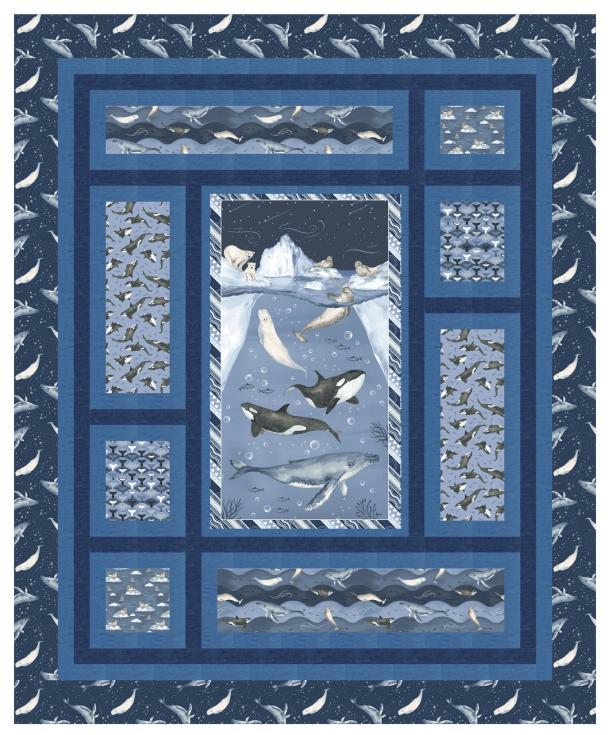

## Polar Plunger

by Beth Reed Designs

Quilt Size: 72 1/2" x 88 1/2" (1.84m x 2.25m)

Skill Level: Advanced Beginner

Picture That Quilt Designed and sold by Kari Nichols Quilting Renditions www. quiltingrenditions.com