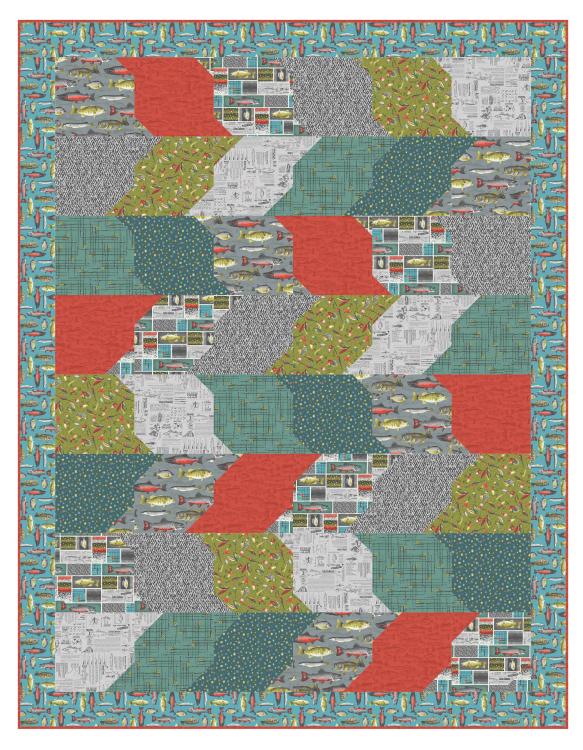

## River Rhythms

by Judy Gauthier

Quilt Size: 55" x 71" (1.40m x 1.80m) Skill Level: Beginner

| Flowing Underground Throw<br>Ordering Guide |          |          |        |         |         |
|---------------------------------------------|----------|----------|--------|---------|---------|
| SKU                                         |          | Yards    | Meters | 6 Kits  | 12 Kits |
|                                             | 7955-99  | 1/2 yds  | 0.46m  | 1 bolt  | 1bolt   |
|                                             | 7957-98  | 1/2 yds  | 0.46m  | 1bolt   | 1bolt   |
|                                             | 7958-16  | 1 yd     | 0.91m  | 1bolt   | 1bolt   |
|                                             | 7959-64  | 1/2 yds  | 0.46m  | 1bolt   | 1bolt   |
|                                             | 7960-09  | 1/2 yds  | 0.46m  | 1bolt   | 1bolt   |
|                                             | 7961-90  | 1/2 yds  | 0.46m  | 1bolt   | 1bolt   |
|                                             | 7962-67  | 1/2 yds  | 0.46m  | 1bolt   | 1bolt   |
|                                             | 7963-76  | 1/2 yds  | 0.46m  | 1bolt   | 1bolt   |
|                                             | 7964-80* | 11/4 yds | 1.14m  | 1bolt   | 2 bolts |
| Backing Fabric Option                       |          |          |        |         |         |
| 7960-09                                     |          | 4 yds    | 3.66m  | 2 bolts | 4 bolts |