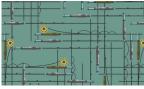

7958-16 Four-Way Fish Turquoise

7959-64 Flies and Lures Grass

7960-09 Newsprint Dove

7961-90 Fish Skin Texture Pewter

7962-67 Fishing Rods Lake

7963-76 Fish Skin Dot Dark Lake

7964-80 Tone-on-Tone Dark Salmon