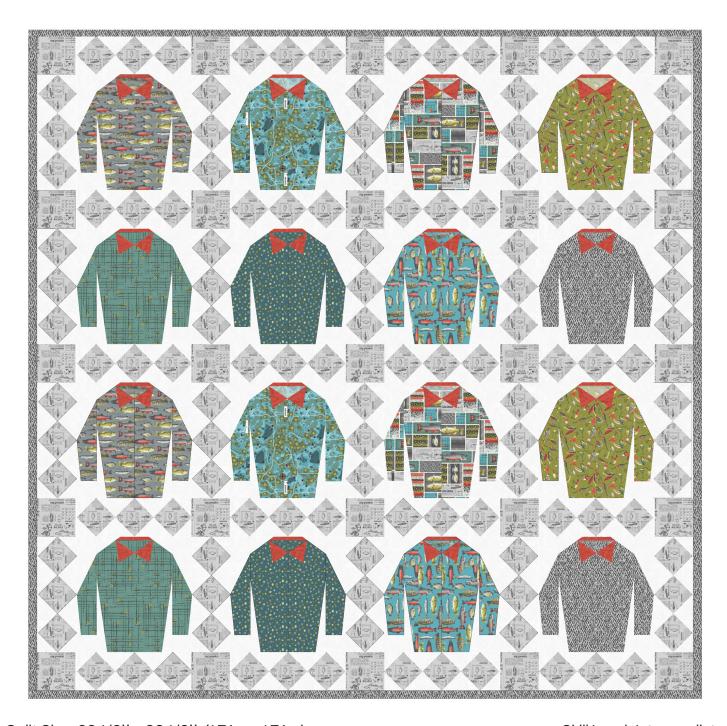

## River Rhythms

by Judy Gauthier

Quilt Size: 68 1/2" x 68 1/2" (1.74m x 1.74m)

Skill Level: Intermediate

www.bungalowquilting.com

| My Favorite Fishing Shirt Quilt<br>Ordering Guide |                    |          |        |         |         |
|---------------------------------------------------|--------------------|----------|--------|---------|---------|
| SKU                                               |                    | Yards    | Meters | 6 Kits  | 12 Kits |
|                                                   | 7955-99            | 1/2 yds  | 0.46m  | 1bolt   | 1 bolt  |
|                                                   | 7956-76            | 1/2 yds  | 0.46m  | 1bolt   | 1 bolt  |
|                                                   | 7957-98            | 1/2 yds  | 0.46m  | 1bolt   | 1 bolt  |
|                                                   | 7958-16            | 1/2 yds  | 0.46m  | 1bolt   | 1 bolt  |
|                                                   | 7959-64            | 1/2 yds  | 0.46m  | 1bolt   | 1 bolt  |
|                                                   | 7960-09            | 21/3 yds | 2.13m  | 1bolt   | 2 bolts |
|                                                   | 7961-90*           | 1/2 yds  | 0.46m  | 1bolt   | 1 bolt  |
|                                                   | 7962-67            | 1/2 yds  | 0.46m  | 1bolt   | 1bolt   |
|                                                   | 7963-76            | 1/2 yds  | 0.46m  | 1bolt   | 1 bolt  |
|                                                   | 7964-80            | 1/2 yds  | 0.46m  | 1bolt   | 1 bolt  |
|                                                   | 1351-Pigment White | 4 yds    | 3.66m  | 2 bolts | 4 bolts |
| Backing Fabric Option                             |                    |          |        |         |         |
| 7959-64                                           |                    | 4 yds    | 3.66m  | 2 bolts | 4 bolts |

<sup>\*</sup> Indicates binding fabric.

 $FQ = 18" \times 22" (0.45m \times 0.55m)$ 

All fabric quantities are based on 15yd bolts unless otherwise indicated.

7955-99 Freshwater Fish Pewter

7956-76 Map Blue/Green

7957-98 Patch Multi

7958-16 Four-Way Fish Turquoise

7959-64 Flies and Lures Grass

7960-09 Nesprint Dove

7961-90 Fish Skin Texture Pewter

7962-67 Fishing Rods Lake

7963-76 Fish Skin Dot Dark Lake

7964-80 Tone-on-Tone Dark Salmon

1351-Pigment White Just Color!