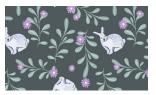

FQ = 18" x 22" (0.45m x 0.55m)

All fabric quantities are based on 15yd bolts unless otherwise indicated.

7994-60 Foxes Lt. Green

Rust

7999-55 Mystic Flowers Purple

8000-66 Vine Green

8003-66 Bunnies Green

8005-77 Woodland Magic Block Print Periwinkle