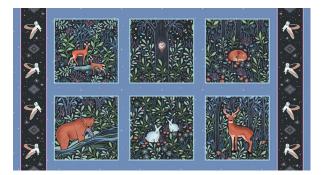

FQ = 18" x 22" (0.45m x 0.55m)

All fabric quantities are based on 15yd bolts unless otherwise indicated.

7994-60 Foxes Lt. Green

Rust

7999-55 Mystic Flowers Purple

8000-66 Vine Green

8003-66 Bunnies Green

8005-77 Woodland Magic Block Print Periwinkle