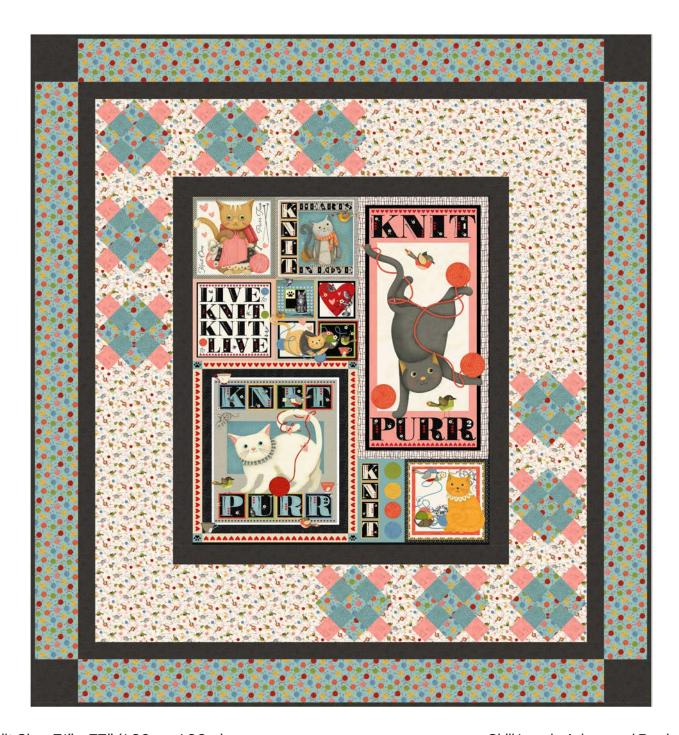

## Knit 1, Purr 2

by Lori Nawyn

Quilt Size: 71" x 77" (1.80m x 1.96m)

Skill Level: Advanced Beginner

Double Stitch Quilt

Designed by Bound To Be Quilting www. boundtobequilting.com