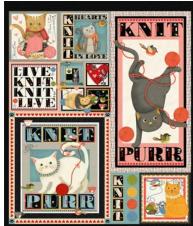

<sup>\*</sup> Indicates binding fabric.

 $FQ = 18" \times 22" (0.45m \times 0.55m)$ 

All fabric quantities are based on 15yd bolts unless otherwise indicated.

8476-17 Yarn Balls Medium Blule

8477-33 Birds Ecru

8481-22 Tone-on-Tone Pink

8482-17 Yarn Texture Medium Blue

8482-91\* Yarn Texture Charcoal

8484P-99 36 Inch Panel Black