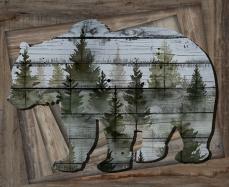

|
|     | 8559-35                     | 1/2 yds   | 0.46m  | 1 bolt | 1 bolt  |
|     | 8561-19                     | 1 3/8 yds | 1.26m  | 1 bolt | 2 bolts |
|     | 8565P-79                    | 1 yd      | 0.91m  | 1 bolt | 1 bolt  |
|     | Coffee Bean-50* (10yd bolt) | 1 3/8 yds | 1.26m  | 1 bolt | 2 bolts |

## **Backing Fabric Option**

| 8560-39 4 1/4 yds 3.89m 2 bolts 4 bolts |
|-----------------------------------------|
|-----------------------------------------|

<sup>\*</sup> Indicates binding fabric.

FQ = 18" x 22" (0.45m x 0.55m)

All fabric quantities are based on 15yd bolts unless otherwise indicated.



8557-71 Hardwood Floor Ombre Turquoise



8558-38 Stack Mocha



8559-35 Wood Grain Coils Coffee



8561-19 Concrete Mist



Coffee Bean-50\* Peppered Cottons Coffee Bean



8565P-79 Bear Panel Slate