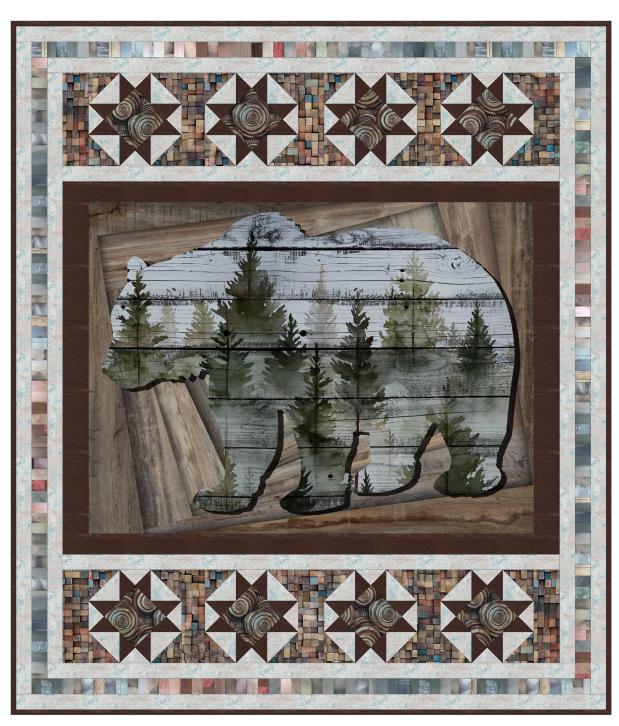

## Jubries Out of the Woodwork

by Funny Girl

Quilt Size: 58" x 67" (1.47m x 1.70m)

Skill Level: Advanced Beginner

Framed In Quilt

Designed by Bound To Be Quilting

www.boundtobequilting.com

8565P-79 Bear Panel Slate