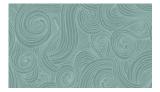

<sup>\*</sup> Indicates binding fabric.

8555-95 Slices Smoke

8556-71 Slats Turquoise

8557-71 Hardwood Floor Ombre Turquoise

8558-38 Stack Mocha

8560-39 Iron Leaves Umber

8561-19 Concrete Mist

8564-35 Mountains Coffee