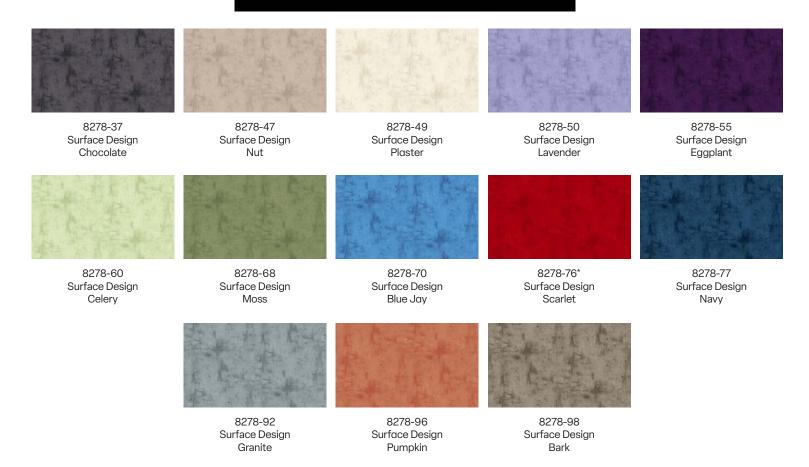

## Candy House Quilt Ordering Guide SKU Yards Meters 6 Kits 12 Kits 8278-37 5/8 yds 0.57m 1 bolt 1 bolt 0.23m 8278-47 1/4 yds 1 bolt 1 bolt 8278-49 1 1/2 yds 1.37m 1 bolt 2 bolts 0.23m 8278-50 1/4 yds 1 bolt 1 bolt 8278-55 3/8 yds 0.34m 1 bolt 1 bolt 0.34m 8278-60 3/8 yds 1 bolt 1 bolt 8278-68 0.57m 5/8 yds 1 bolt 1 bolt 8278-70 1/2 yds 0.46m 1 bolt 1 bolt 8278-76\* 1 1/2 yds 1.37m 2 bolts 1 bolt 8278-77 5/8 yds 0.57m 1 bolt 1 bolt 8278-92 1/4 yds 0.23m 1 bolt 1 bolt 8278-96 3/8 yds 0.34m 1 bolt 1 bolt 0.34m 1 bolt 8278-98 3/8 yds 1 bolt **Backing Fabric Option**

8278-77

\* Indicates binding fabric. FQ = 18" x 22" (0.45m x 0.55m)

All fabric quantities are based on 10yd bolts unless otherwise indicated.

4 1/4 yds

3.89m

3 bolts

6 bolts

Studioe Fabrics 49 West 37th Street - New York, NY 10018 - Tel: 800-294-9495 - Fax: 212-679-4578 - www.studioefabrics.net