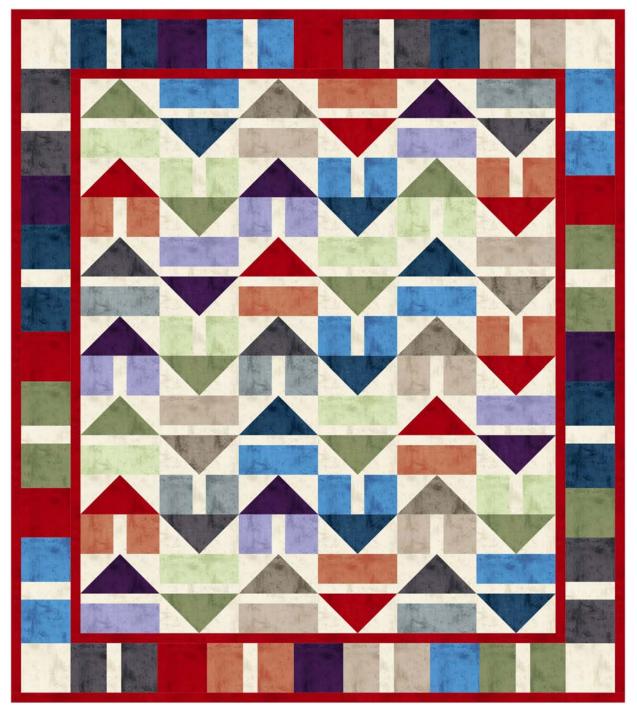

Surface Design

by Funny Girl

Quilt Size: 60" x 68" (1.52m x 1.73m)

Skill Level: Advanced Beginner

Candy House Quilt Designed by Leah Fisher of Handwoven By Leah, HBL Designs www.handwovenbyleah.com

## Candy House Quilt Ordering Guide SKU Yards Meters 6 Kits 12 Kits 8278-37 5/8 yds 0.57m 1 bolt 1 bolt 0.23m 8278-47 1/4 yds 1 bolt 1 bolt 8278-49 1 1/2 yds 1.37m 1 bolt 2 bolts 0.23m 8278-50 1/4 yds 1 bolt 1 bolt 8278-55 3/8 yds 0.34m 1 bolt 1 bolt 0.34m 8278-60 3/8 yds 1 bolt 1 bolt 8278-68 0.57m 5/8 yds 1 bolt 1 bolt 8278-70 1/2 yds 0.46m 1 bolt 1 bolt 8278-76\* 1 1/2 yds 1.37m 2 bolts 1 bolt 8278-77 5/8 yds 0.57m 1 bolt 1 bolt 8278-92 1/4 yds 0.23m 1 bolt 1 bolt 8278-96 3/8 yds 0.34m 1 bolt 1 bolt 0.34m 1 bolt 8278-98 3/8 yds 1 bolt **Backing Fabric Option**

8278-77

\* Indicates binding fabric. FQ = 18" x 22" (0.45m x 0.55m)

All fabric quantities are based on 10yd bolts unless otherwise indicated.

4 1/4 yds

3.89m

3 bolts

6 bolts

Studioe Fabrics 49 West 37th Street - New York, NY 10018 - Tel: 800-294-9495 - Fax: 212-679-4578 - www.studioefabrics.net