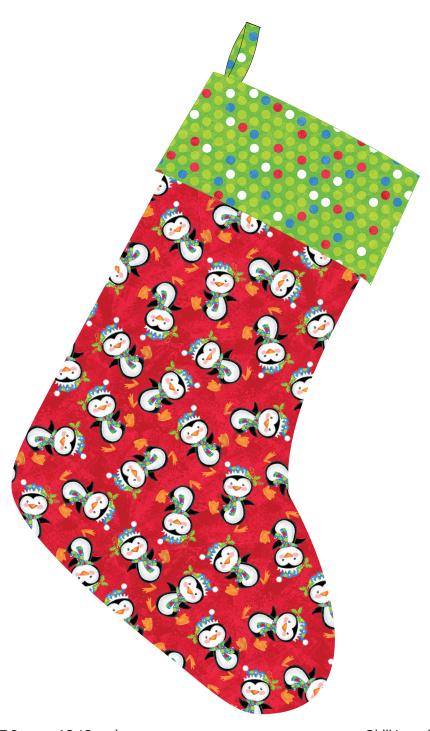

## A Jolly Good Time

by Victoria Hutto

Quilt Size: 11" x 17" (27.9cm x 43.18cm)

Skill Level: Advanced Beginner

## Santa Socks Christmas Stocking Ordering Guide

| SKU              | Yards   | Meters | 12 Kits | 24 Kits |
|------------------|---------|--------|---------|---------|
| 7858-88          | 3/8 yds | 0.34m  | 1 bolt  | 1 bolt  |
| 7861-17 (Lining) | 3/8 yds | 0.34m  | 1 bolt  | 1 bolt  |
| 7863-66          | FQ      | 0.23m  | 1 bolt  | 1 bolt  |

<sup>\*</sup> Indicates binding fabric.

FQ = 18" x 22" (0.45m x 0.55m)

All fabric quantities are based on 15yd bolts unless otherwise indicated.

7858-88 Tossed Penguins Red

7861-17 Tossed Snowflakes Blue

7863-66 Small Dots Green