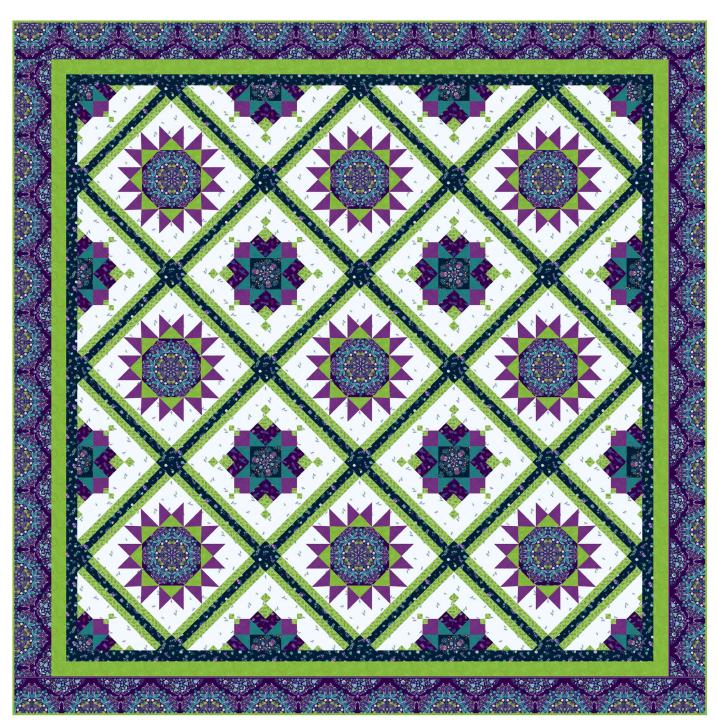

## Beetlejewels

by Sugarly Designs

Quilt Size: 94" x 94" (2.39m x 2.39m)

www.studioefabrics.net

Skill Level: Intermediate

## Beetles-n-Baubles Quilt

| Beetles-n-Baubles Quilt<br>Ordering Guide |           |        |         |          |
|-------------------------------------------|-----------|--------|---------|----------|
| SKU                                       | Yards     | Meters | 12 Kits | 24 Kits  |
| 7778-79                                   | 3/8 yds   | 0.34m  | 1bolt   | 1 bolt   |
| 7780-59                                   | 1/2 yds   | 0.46m  | 1bolt   | 1 bolt   |
| 7781-79                                   | 13/8 yds  | 1.26m  | 2 bolts | 3 bolts  |
| 7783-64                                   | 13/4 yds  | 1.60m  | 2 bolts | 3 bolts  |
| 7784-55                                   | 11/8 yds  | 1.03m  | 1bolt   | 2 bolts  |
| 7784-67                                   | 1/2 yds   | 0.46m  | 1bolt   | 1 bolt   |
| 7785-59                                   | 21/4 yds  | 2.06m  | 2 bolts | 4 bolts  |
| 7786-10                                   | 3 5/8 yds | 3.31m  | 3 bolts | 6 bolts  |
| 1351-Grass*                               | 21/8 yds  | 1.94m  | 2 bolts | 4 bolts  |
| Backing Fabric Option                     |           |        |         |          |
| 7778-79                                   | 8 2/3 yds | 7.92m  | 8 bolts | 15 bolts |