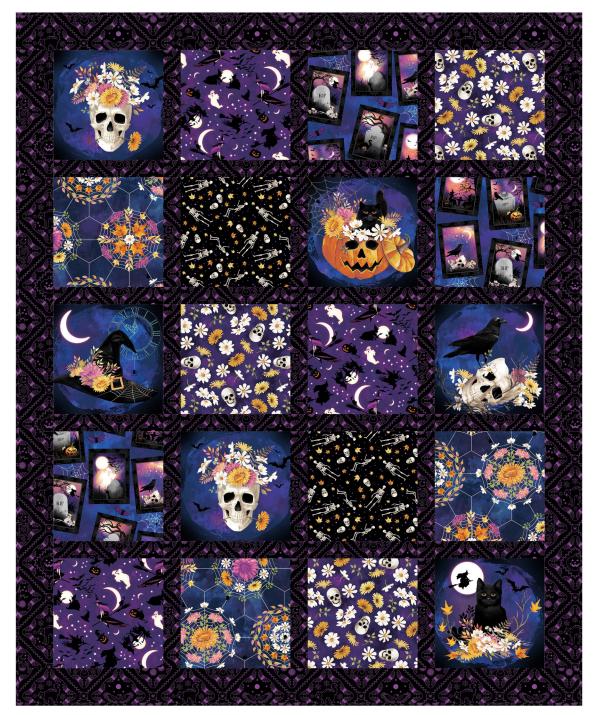

## **Bones and Bouquets**

by Kathleen Francour

Quilt Size: 49" x 60" (1.24m x 1.52m)

Skill Level: Beginner

Show Off Quilt Designed and sold by Susan Ziegler www.quiltintia.com

| Show Off Quilt<br>Ordering Guide |           |        |         |         |
|----------------------------------|-----------|--------|---------|---------|
| SKU                              | Yards     | Meters | 12 Kits | 24 Kits |
| 7871-55                          | 3/8 yds   | 0.34m  | 1 bolt  | 1 bolt  |
| 7872-99                          | 3/8 yds   | 0.34m  | 1 bolt  | 1 bolt  |
| 7873-77                          | 3/8 yds   | 0.34m  | 1 bolt  | 1 bolt  |
| 7874-55                          | 3/8 yds   | 0.34m  | 1 bolt  | 1 bolt  |
| 7875-77                          | 3/8 yds   | 0.34m  | 1 bolt  | 1 bolt  |
| 7878-99*                         | 2 yds     | 1.83m  | 2 bolts | 4 bolts |
| 7880-99                          | 2/3 yds   | 0.61m  | 1 bolt  | 2 bolts |
| Backing Fabric Option            |           |        |         |         |
| 7873-77                          | 3 3/8 yds | 3.09m  | 3 bolts | 6 bolts |
| * Indicates binding fabric.      |           |        |         |         |

FQ = 18" x 22" (0.45m x 0.55m)

All fabric quantities are based on 15yd bolts unless otherwise indicated.

7871-55 Skulls and Daisies Purple

7872-99 Skeletons Black

7873-77 Flora Arrangements Blue

7874-55 Witches Purple

7875-77 Patches Blue

7878-99 Halloween Lace

Black