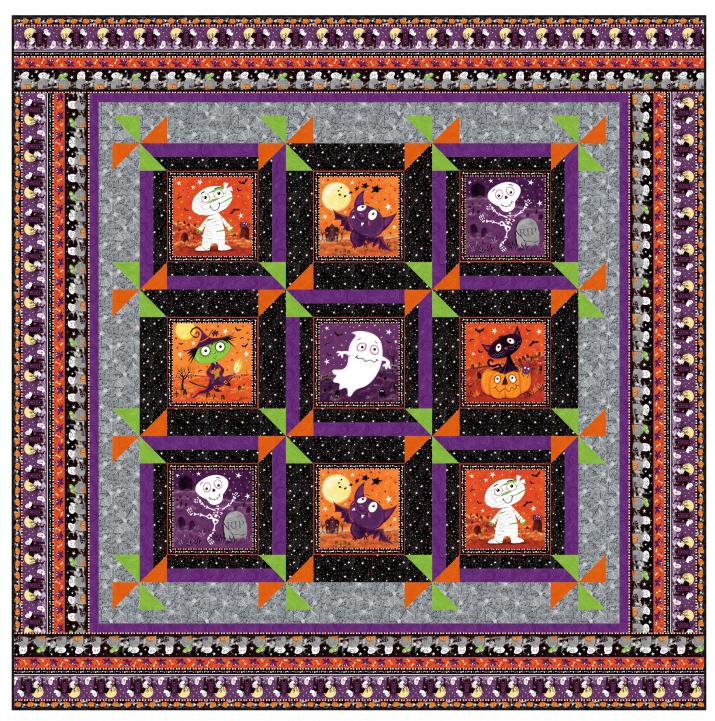

## **Graveyard Ghouls**

by Victoria Hutto

Quilt Size: 76 x 76 (1.93m x 1.93m)

www.studioefabrics.net

Skill Level: Advanced Beginner

| Catch Me Quilt<br>Ordering Guide |           |        |         |         |
|----------------------------------|-----------|--------|---------|---------|
| SKU                              | Yards     | Meters | 12 Kits | 24 Kits |
| 7792G-59                         | 21/4 yds  | 2.06m  | 2 bolts | 4 bolts |
| 7800G-99                         | 11/4 yds  | 1.14m  | 2 bolts | 3 bolts |
| 7801G-90                         | 11/8 yds  | 1.03m  | 1 bolt  | 2 bolts |
| 7802G-99                         | 11/3 yds  | 1.22m  | 2 bolts | 3 bolts |
| 1351-Grape                       | 1 yd      | 0.91m  | 1bolt   | 2 bolts |
| 1351-Orange                      | 1/2 yds   | 0.46m  | 1bolt   | 1 bolt  |
| 1351-Grass                       | 1/2 yds   | 0.46m  | 1bolt   | 1 bolt  |
| 1351-Iron*                       | 3/4 yds   | 0.69m  | 1bolt   | 2 bolts |
| Backing Fabric Option            |           |        |         |         |
| 7794G-33                         | 4 2/3 yds | 4.27m  | 4 bolts | 8 bolts |
| * Indicates hinding fabric       |           |        |         |         |