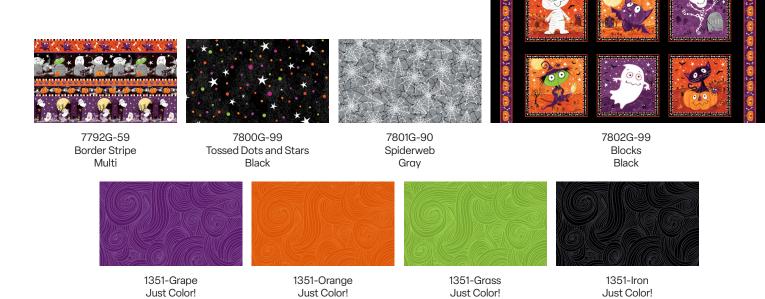

## **Graveyard Ghouls**

by Victoria Hutto

Quilt Size: 76 x 76 (1.93m x 1.93m)

www.studioefabrics.net

Skill Level: Advanced Beginner

| Catch Me Quilt<br>Ordering Guide |           |        |         |         |
|----------------------------------|-----------|--------|---------|---------|
| SKU                              | Yards     | Meters | 12 Kits | 24 Kits |
| 7792G-59                         | 21/4 yds  | 2.06m  | 2 bolts | 4 bolts |
| 7800G-99                         | 11/4 yds  | 1.14m  | 2 bolts | 3 bolts |
| 7801G-90                         | 11/8 yds  | 1.03m  | 1 bolt  | 2 bolts |
| 7802G-99                         | 11/3 yds  | 1.22m  | 2 bolts | 3 bolts |
| 1351-Grape                       | 1 yd      | 0.91m  | 1bolt   | 2 bolts |
| 1351-Orange                      | 1/2 yds   | 0.46m  | 1bolt   | 1 bolt  |
| 1351-Grass                       | 1/2 yds   | 0.46m  | 1bolt   | 1 bolt  |
| 1351-Iron*                       | 3/4 yds   | 0.69m  | 1bolt   | 2 bolts |
| Backing Fabric Option            |           |        |         |         |
| 7794G-33                         | 4 2/3 yds | 4.27m  | 4 bolts | 8 bolts |
| * Indicates hinding fabric       |           |        |         |         |

<sup>\*</sup> Indicates binding fabric.

FQ = 18" x 22" (0.45m x 0.55m)

All fabric quantities are based on 15yd bolts unless otherwise indicated.

**NOTE:** This project requires more fabric than specified in the original pattern. Fabric A Border Stripe increased from 2 yds to 2 1/4 yds; Fabric B Tossed Dots and Stars increased from 1 1/8 yds to 1 1/4 yds.