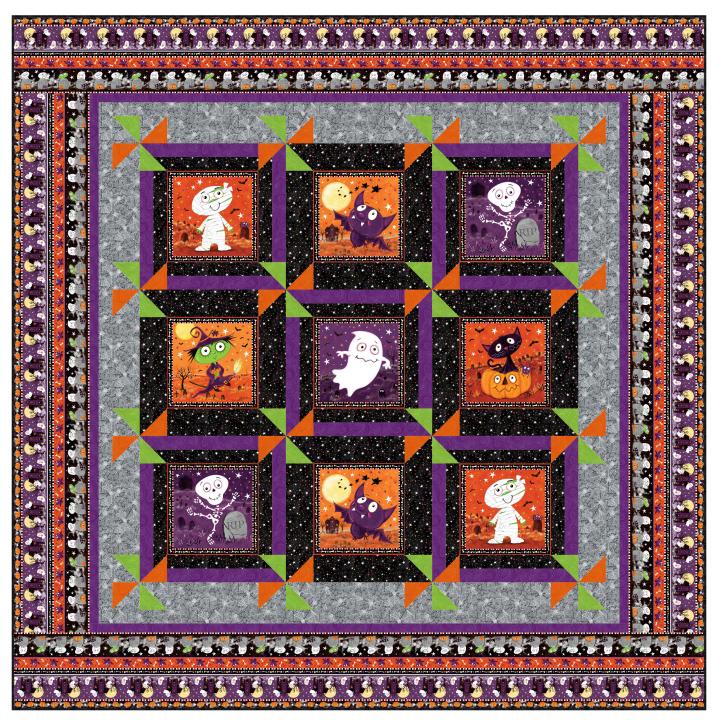

## **Graveyard Ghouls**

by Victoria Hutto

Quilt Size: 76 x 76 (1.93m x 1.93m)

www.studioefabrics.net

Skill Level: Advanced Beginner

| Catch Me Quilt<br>Ordering Guide |           |        |         |         |
|----------------------------------|-----------|--------|---------|---------|
| SKU                              | Yards     | Meters | 12 Kits | 24 Kits |
| 7792G-59                         | 21/4 yds  | 2.06m  | 2 bolts | 4 bolts |
| 7800G-99                         | 11/4 yds  | 1.14m  | 2 bolts | 3 bolts |
| 7801G-90                         | 11/8 yds  | 1.03m  | 1 bolt  | 2 bolts |
| 7802G-99                         | 11/3 yds  | 1.22m  | 2 bolts | 3 bolts |
| 1351-Grape                       | 1 yd      | 0.91m  | 1 bolt  | 2 bolts |
| 1351-Orange                      | 1/2 yds   | 0.46m  | 1bolt   | 1 bolt  |
| 1351-Grass                       | 1/2 yds   | 0.46m  | 1 bolt  | 1 bolt  |
| 1351-Iron*                       | 3/4 yds   | 0.69m  | 1 bolt  | 2 bolts |
| Backing Fabric Option            |           |        |         |         |
| 7794G-33                         | 4 2/3 yds | 4.27m  | 4 bolts | 8 bolts |
| ** "                             |           |        |         |         |