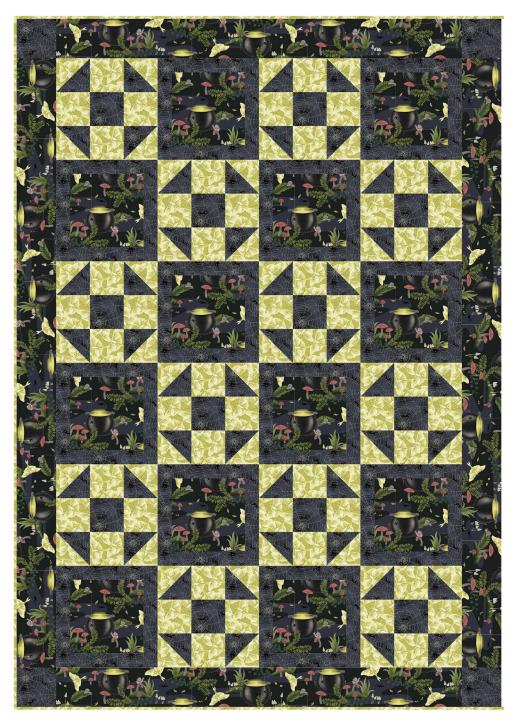

## Hallowed Forest

by Grace Popp

Quilt Size: 43" x 61" (1.09m x 1.55m)

Skill Level: Advanced Beginner

Heartland Quilt

Designed and sold by Donna Robertson/Fabric Cafe www. fabriccafe.com

|                       | Heartland Quilt<br>Ordering Guide |        |         |         |
|-----------------------|-----------------------------------|--------|---------|---------|
| SKU                   | Yards                             | Meters | 12 Kits | 24 Kits |
| 7712-99               | 1 yd                              | 0.91m  | 1bolt   | 2 bolts |
| 7714-44*              | 1 yd                              | 0.91m  | 1bolt   | 2 bolts |
| 7715-93               | 1 yd                              | 0.91m  | 1 bolt  | 2 bolts |
| Backing Fabric Option |                                   |        |         |         |
| 7713-99               | 3 yds                             | 2.74m  | 3 bolts | 5 bolts |