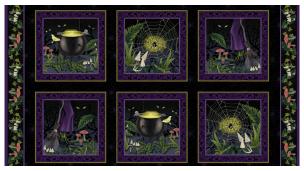

7720-55 Blocks Black

**NOTE:** This project requires 2 repeats of 7720-55 or 11/3 yds, an increase over the amount stated in the pattern.