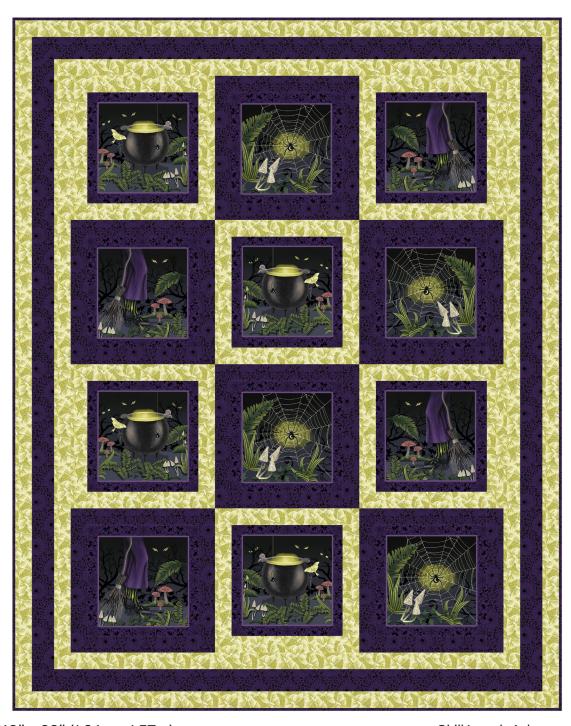

## Hallowed Forest

by Grace Popp

Quilt Size: 49" x 62" (1.24m x 1.57m)

Skill Level: Advanced Beginner