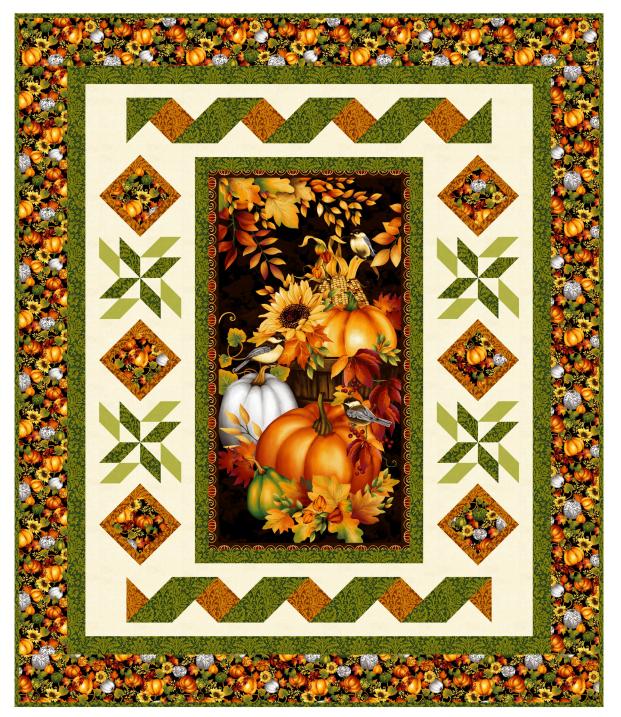

## Seeds of Gratitude

Quilt Size: 64" x 75" (1.63m x 1.91m)

Skill Level: Advanced Beginner

Ribbon Effect Quilt Designed and sold by Bound To Be Quilting www. boundtobequilting.com

| Ribbon Effect Quilt<br>Ordering Guide                                                                                                      |           |        |         |         |
|--------------------------------------------------------------------------------------------------------------------------------------------|-----------|--------|---------|---------|
| SKU                                                                                                                                        | Yards     | Meters | 12 Kits | 24 Kits |
| 7698-99                                                                                                                                    | 13/8 yds  | 1.26m  | 2 bolts | 3 bolts |
| 7699-35                                                                                                                                    | 1/2 yds   | 0.46m  | 1 bolt  | 1 bolt  |
| 7699-66*                                                                                                                                   | 17/8 yds  | 1.71m  | 2 bolts | 4 bolts |
| 7702P-99                                                                                                                                   | 2/3 yds   | 0.61m  | 1bolt   | 2 bolts |
| Vanilla-46                                                                                                                                 | 13/4 yds  | 1.60m  | 3 bolts | 5 bolts |
| 1351-Lt Lime                                                                                                                               | 1/4 yds   | 0.23m  | 1 bolt  | 1 bolt  |
| Backing Fabric Option                                                                                                                      |           |        |         |         |
| 7699-35                                                                                                                                    | 4 5/8 yds | 4.23m  | 4 bolts | 8 bolts |
| * Indicates binding fabric.<br>FQ = 18" x 22" (0.45m x 0.55m)<br>All fabric quantities are based on 15yd bolts unless otherwise indicated. |           |        |         |         |