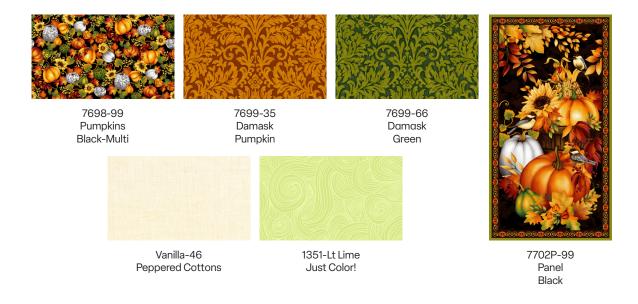

## Seeds of Gratitude

Quilt Size: 64" x 75" (1.63m x 1.91m)

Skill Level: Advanced Beginner

Ribbon Effect Quilt Designed and sold by Bound To Be Quilting www. boundtobequilting.com

| Ribbon Effect Quilt<br>Ordering Guide                                                                                                      |           |        |         |         |
|--------------------------------------------------------------------------------------------------------------------------------------------|-----------|--------|---------|---------|
| SKU                                                                                                                                        | Yards     | Meters | 12 Kits | 24 Kits |
| 7698-99                                                                                                                                    | 13/8 yds  | 1.26m  | 2 bolts | 3 bolts |
| 7699-35                                                                                                                                    | 1/2 yds   | 0.46m  | 1 bolt  | 1 bolt  |
| 7699-66*                                                                                                                                   | 17/8 yds  | 1.71m  | 2 bolts | 4 bolts |
| 7702P-99                                                                                                                                   | 2/3 yds   | 0.61m  | 1bolt   | 2 bolts |
| Vanilla-46                                                                                                                                 | 13/4 yds  | 1.60m  | 3 bolts | 5 bolts |
| 1351-Lt Lime                                                                                                                               | 1/4 yds   | 0.23m  | 1 bolt  | 1 bolt  |
| Backing Fabric Option                                                                                                                      |           |        |         |         |
| 7699-35                                                                                                                                    | 4 5/8 yds | 4.23m  | 4 bolts | 8 bolts |
| * Indicates binding fabric.<br>FQ = 18" x 22" (0.45m x 0.55m)<br>All fabric quantities are based on 15yd bolts unless otherwise indicated. |           |        |         |         |