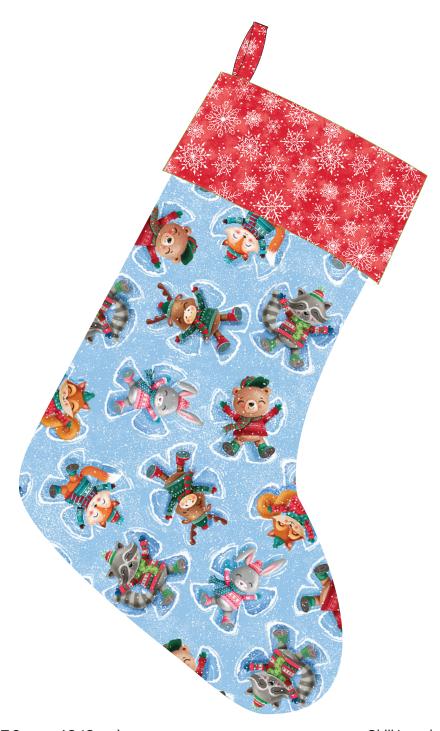

## **Snow Angels**

by Rob Parkinson of Bright Agency

Quilt Size: 11" x 17" (27.9cm x 43.18cm)

Skill Level: Advanced Beginner

| Santa Socks Christmas Stocking<br>Ordering Guide |         |        |         |         |
|--------------------------------------------------|---------|--------|---------|---------|
| SKU                                              | Yards   | Meters | 12 Kits | 24 Kits |
| 7732-11                                          | 3/8 yds | 0.34m  | 1 bolt  | 1 bolt  |
| 7738-07                                          | 3/8 yds | 0.34m  | 1 bolt  | 1 bolt  |
| 7739-88                                          | FQ      | FQ     | 1 bolt  | 1 bolt  |