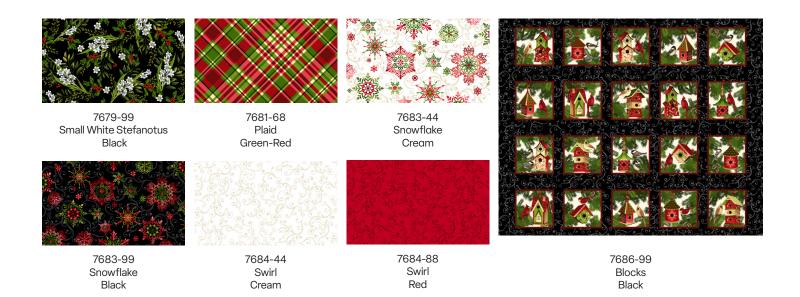

## 'Tis the Season

by Art Loft

Quilt Size: 36" x 48" (0.91m x 1.22m)

Skill Level: Advanced Beginner

| Duffy Throw<br>Ordering Guide             |          |        |         |         |
|-------------------------------------------|----------|--------|---------|---------|
| SKU                                       | Yards    | Meters | 12 Kits | 24 Kits |
| 7679-99                                   | 1/2 yds  | 0.46m  | 1bolt   | 1 bolt  |
| 7681-68*                                  | 1/2 yds  | 0.46m  | 1bolt   | 1 bolt  |
| 7683-44                                   | 1/2 yds  | 0.46m  | 1bolt   | 1 bolt  |
| 7683-99                                   | 1/2 yds  | 0.46m  | 1bolt   | 1 bolt  |
| 7684-44                                   | 1/2 yds  | 0.46m  | 1bolt   | 1 bolt  |
| 7684-88                                   | 1/2 yds  | 0.46m  | 1bolt   | 1 bolt  |
| 7686-99                                   | 3/4 yds  | 0.69m  | 1bolt   | 2 bolts |
| Backing Fabric Option                     |          |        |         |         |
| 7682-88                                   | 11/2 yds | 1.37m  | 2 bolts | 3 bolts |
| * locality at a particular and a locality | ,        |        | ,       |         |

<sup>\*</sup> Indicates binding fabric.

FQ = 18" x 22" (0.45m x 0.55m)

All fabric quantities are based on 15yd bolts unless otherwise indicated.

**NOTE:** This project requires 12 of the bird house blocks in 7686-99 or 3/4 yd, an increase over the amount stated in the pattern.