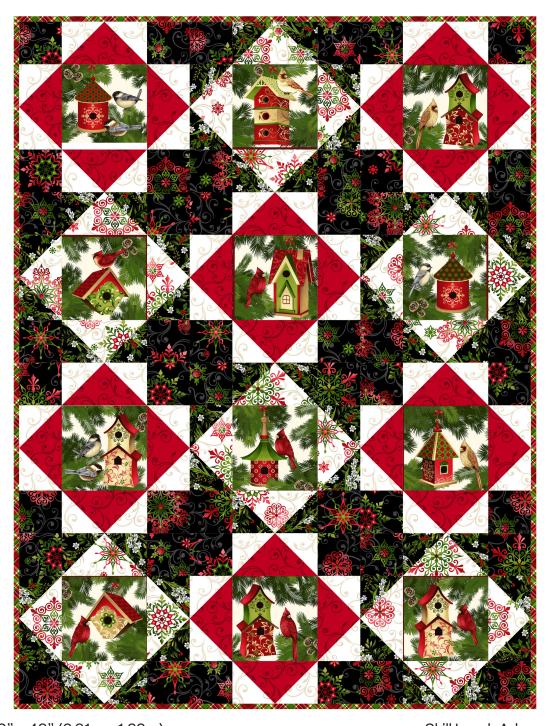

## 'Tis the Season

by Art Loft

Quilt Size: 36" x 48" (0.91m x 1.22m)

Skill Level: Advanced Beginner

| Duffy Throw<br>Ordering Guide             |          |        |         |         |
|-------------------------------------------|----------|--------|---------|---------|
| SKU                                       | Yards    | Meters | 12 Kits | 24 Kits |
| 7679-99                                   | 1/2 yds  | 0.46m  | 1bolt   | 1 bolt  |
| 7681-68*                                  | 1/2 yds  | 0.46m  | 1bolt   | 1 bolt  |
| 7683-44                                   | 1/2 yds  | 0.46m  | 1bolt   | 1 bolt  |
| 7683-99                                   | 1/2 yds  | 0.46m  | 1bolt   | 1 bolt  |
| 7684-44                                   | 1/2 yds  | 0.46m  | 1bolt   | 1 bolt  |
| 7684-88                                   | 1/2 yds  | 0.46m  | 1bolt   | 1 bolt  |
| 7686-99                                   | 3/4 yds  | 0.69m  | 1bolt   | 2 bolts |
| Backing Fabric Option                     |          |        |         |         |
| 7682-88                                   | 11/2 yds | 1.37m  | 2 bolts | 3 bolts |
| * locality at a particular and a locality | ,        |        | ,       |         |