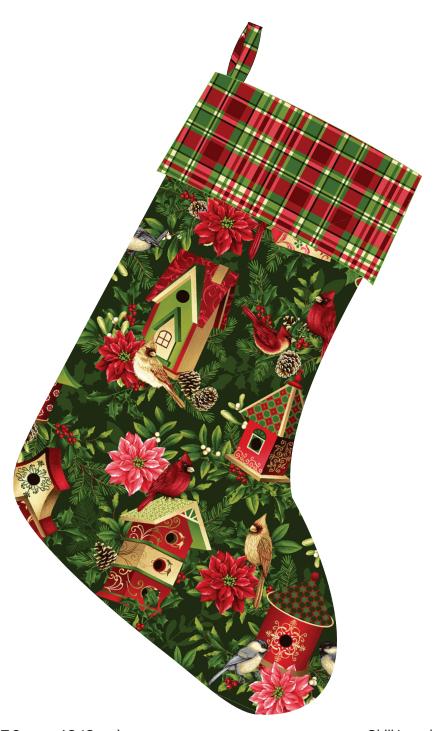

## 'Tis the Season

by Art Loft

Quilt Size: 11" x 17" (27.9cm x 43.18cm)

Skill Level: Advanced Beginner

| Santa Socks Christmas Stocking<br>Ordering Guide |         |        |         |         |
|--------------------------------------------------|---------|--------|---------|---------|
| SKU                                              | Yards   | Meters | 12 Kits | 24 Kits |
| 7680-66                                          | 3/8 yds | 0.34m  | 1bolt   | 1 bolt  |
| 7681-68                                          | FQ      | FQ     | 1bolt   | 1 bolt  |
| 7683-44                                          | 3/8 yds | 0.34m  | 1bolt   | 1 bolt  |

<sup>\*</sup> Indicates binding fabric.

 $FQ = 18" \times 22" (0.45m \times 0.55m)$ 

All fabric quantities are based on 15yd bolts unless otherwise indicated.

7680-66 Bird Houses Green

7681-68 Plaid Green-Red