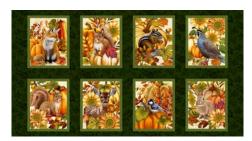

 $FQ = 18" \times 22" (0.45m \times 0.55m)$ 

All fabric quantities are based on 15yd bolts unless otherwise indicated.

8375-66 Blocks Hunter

8369-66 Autumn Leaves Hunter

8371-44 Vine Leaves Cream

Jungle-29\* Peppered Cottons Jungle