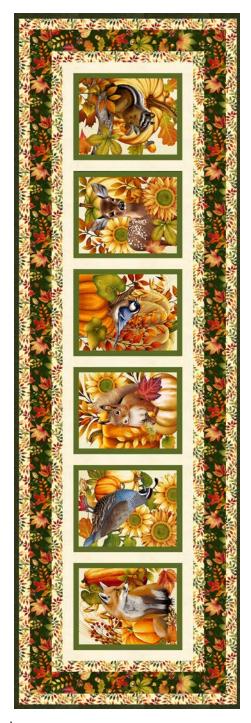

## **Autumn Fields**

by Art Loft

Quilt Size: 20" x 63" (0.51m x 1.60m)

Skill Level: Advanced Beginner

 $FQ = 18" \times 22" (0.45m \times 0.55m)$ 

All fabric quantities are based on 15yd bolts unless otherwise indicated.

8375-66 Blocks Hunter

8369-66 Autumn Leaves Hunter

8371-44 Vine Leaves Cream

Jungle-29\* Peppered Cottons Jungle