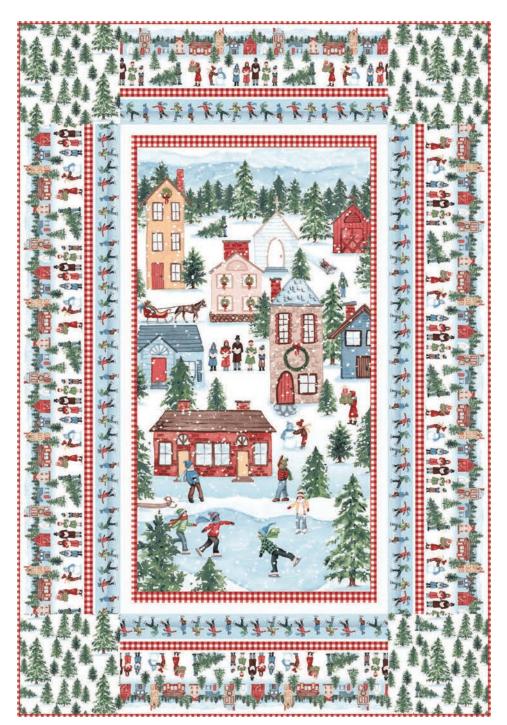

Christmas Village

by Rebecca Canale

Quilt Size: 42" x 62" (1.07m x 1.58m)

Skill Level: Advanced Beginner

Village Holidays Throw Designed by The Whimsical Workshop www.studioefabrics.net

| Village Holidays Throw<br>Ordering Guide |                                                                                 |         |                  |            |         |
|------------------------------------------|---------------------------------------------------------------------------------|---------|------------------|------------|---------|
| SKU                                      |                                                                                 | Yards   | Meters           | 6 Kits     | 12 Kits |
|                                          | 8309-08*                                                                        | 1/2 yd  | 0.46m            | 1 bolt     | 1 bolt  |
|                                          | 8311-06                                                                         | 3/8 yd  | 0.34m            | 1 bolt     | 1 bolt  |
|                                          | 8313-08                                                                         | 11/3 yd | 1.22m            | 1 bolt     | 2 bolts |
| IL M                                     | 8314P-08                                                                        | 2/3 yd  | 0.61m            | 1 bolt     | 1 bolt  |
|                                          | White Sugar-09                                                                  | 3/8 yd  | 0.34m            | 1 bolt     | 1 bolt  |
| Bac                                      | king Fabric Option                                                              |         | - I              |            |         |
| 8305-08                                  |                                                                                 | 4 yds   | 3.66m            | 2 bolts    | 4 bolts |
| FQ =                                     | icates binding fabric.<br>18" x 22" (0.45m x 0.55r<br>bric quantities are based |         | unless otherwise | indicated. |         |

8309-08\* Check White / Red

8313-08 Christmas Village Stripe White / Multi

White Sugar-9 Peppered Cottons White Sugar

8314P-08 Christmas Village Panel White / Multi