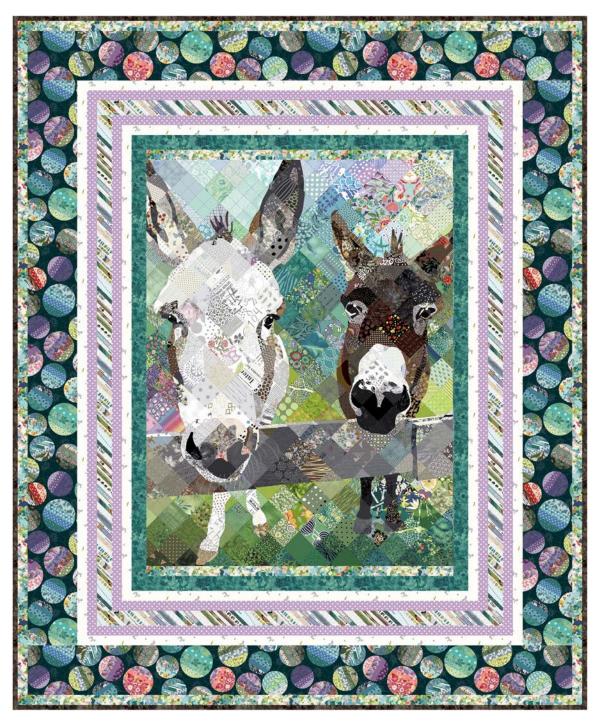

## fabrics Neighborhood Association

by Timna Tarr

Quilt Size: 57" x 69" (1.45m x 1.75m)

Skill Level: Advanced Beginner

Morning Cheer Quilt
Designed by Denise Russell of Pieced Brain www.studioefabrics.net

| Morning Cheer Quilt<br>Ordering Guide |          |          |        |         |         |
|---------------------------------------|----------|----------|--------|---------|---------|
| SKU                                   |          | Yards    | Meters | 6 Kits  | 12 Kits |
|                                       | 8420-69  | 11/4 yd  | 1.14m  | 1bolt   | 2 bolts |
|                                       | 8423-67  | 1/2 yd   | 0.46m  | 1bolt   | 1bolt   |
| 2 4 4                                 | 8425-01  | 5/8 yd   | 0.57m  | 1bolt   | 1bolt   |
|                                       | 8428-63  | 3/8 yd   | 0.34m  | 1bolt   | 1bolt   |
|                                       | 8429-21  | 5/8 yd   | 0.57m  | 1bolt   | 1bolt   |
|                                       | 8430-39* | 5/8 yd   | 0.57m  | 1bolt   | 1bolt   |
|                                       | 8430-67  | 3/8 yd   | 0.34m  | 1bolt   | 1bolt   |
| 0                                     | 8431P-63 | 1yd      | 0.91m  | 1bolt   | 1bolt   |
| Backing Fabric Option                 |          |          |        |         |         |
| 8424-01                               |          | 3 5/8 yd | 3.31m  | 2 bolts | 3 bolts |
|                                       |          |          |        |         | A.      |

<sup>\*</sup> Indicates binding fabric.

FQ = 18" x 22" (0.45m x 0.55m)

All fabric quantities are based on 15yd bolts unless otherwise indicated.

8420-69 Big Dots Dark Teal

8423-67 Abstract Teal Green

8425-01 Tiny Donkeys Off-White

8428-63 Selvedge Stripe Multi

8429-21 Polka Dot Lilac

8430-39\* Leaf Texture Dark Chocolate

8430-67 Leaf Texture Teal Green

8431P-63 36-inch Panel Multi