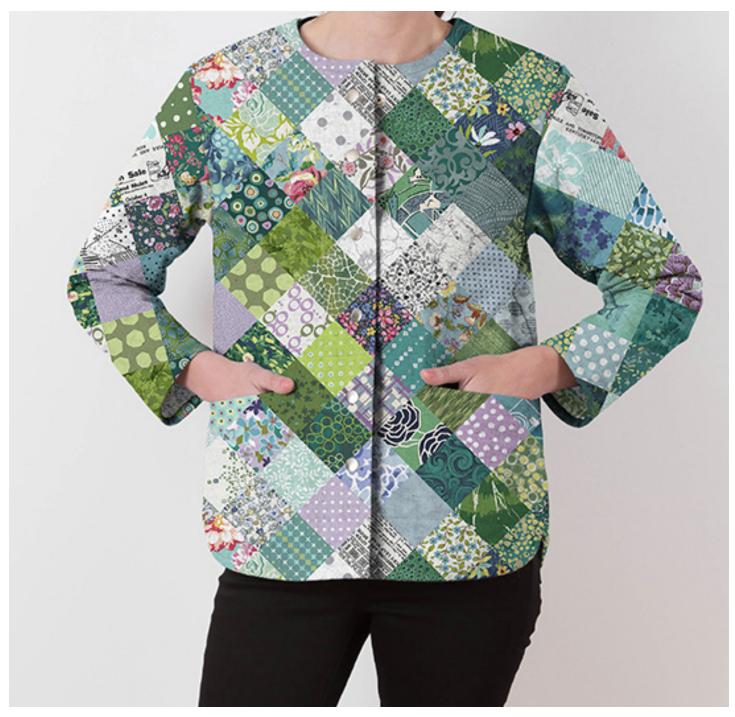

## Jabrics Neighborhood Association

by Timna Tarr

Quilt Size: NA

Skill Level: Advanced Beginner

Tamarack Jacket Designed by Grainline Studio www.grainlinestudio.com

| Tamarack Jacket<br>Ordering Guide |           |        |        |         |
|-----------------------------------|-----------|--------|--------|---------|
| SKU                               | Yards     | Meters | 6 Kits | 12 Kits |
| 8421-67                           | 2 3/4 yds | 2.51m  | 2 yds  | 3 yds   |
| 8423-67                           | 1/2 yd    | 0.46m  | 1 yd   | 1 yd    |
| 8424-01                           | 2 7/8 yds | 2.63m  | 2 yds  | 3 yds   |

FQ = 18" x 22" (0.45m x 0.55m)

All fabric quantities are based on 15yd bolts unless otherwise indicated.

Cheater Patch Teal Green

Abstract Teal Green

Note: Yardage requirements depend on the size being made. Above based on Size 14 jacket.