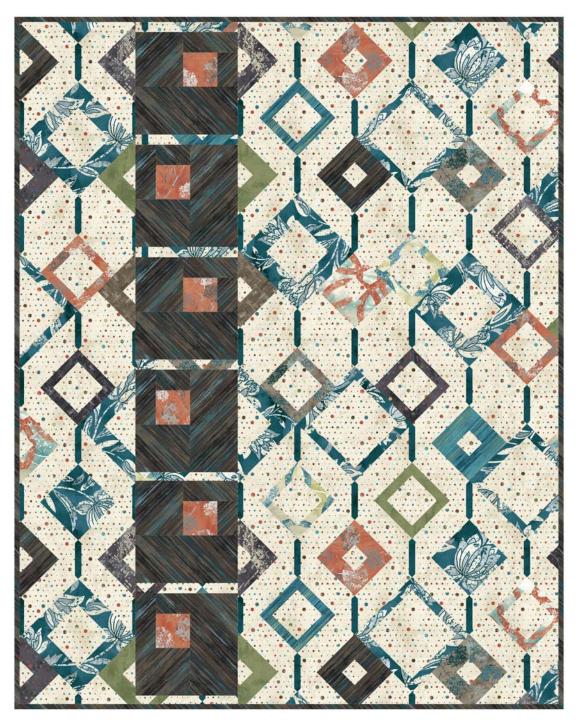

## fabrics Rough Around the Edges

by Funny Girl

Quilt Size: 40"x 50" (1.02m x 1.27m)

Skill Level: Advanced Beginner

Moondance Throw

Designed by Villa Rosa Designs www.villarosadesigns.com