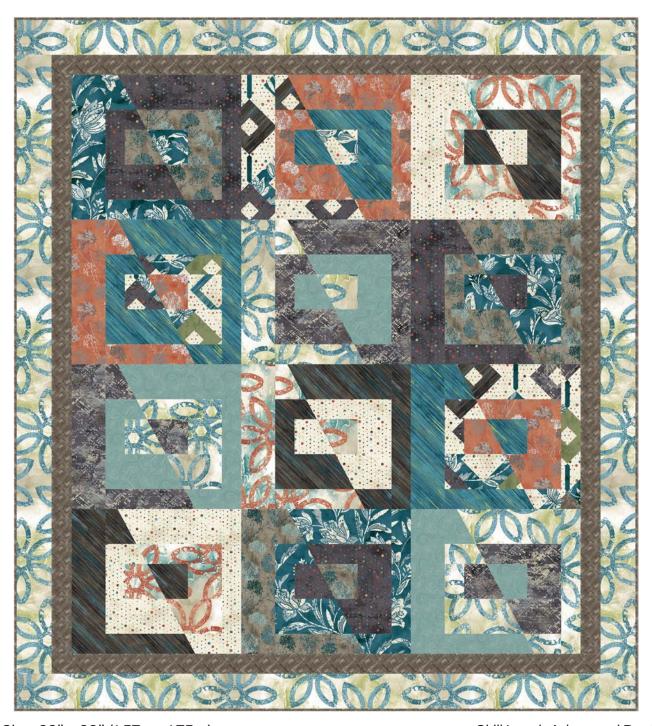

## fabrics Rough Around the Edges

by Funny Girl

Quilt Size: 62" x 69" (1.57m x 1.75m)

Skill Level: Advanced Beginner

Tabitha Quilt
Designed by Swirly Girls Design

www.swirlygirlsdesign.com

| Tabitha Quilt<br>Ordering Guide |                    |             |        |         |         |
|---------------------------------|--------------------|-------------|--------|---------|---------|
| SKU                             |                    | Yards       | Meters | 6 Kits  | 12 Kits |
|                                 | 8267-11            | FQ          | 0.23m  | 1bolt   | 1bolt   |
|                                 | 8268-37            | FQ          | 0.23m  | 1bolt   | 1bolt   |
|                                 | 8269-99*           | 11/8 yd     | 0.46m  | 1bolt   | 1bolt   |
|                                 | 8270-11            | FQ          | 0.23m  | 1bolt   | 1bolt   |
|                                 | 8270-37            | FQ          | 0.23m  | 1bolt   | 1bolt   |
|                                 | 8271-96            | FQ          | 0.23m  | 1bolt   | 1bolt   |
|                                 | 8271-99            | FQ          | 0.23m  | 1bolt   | 1bolt   |
| 200                             | 8272-11            | FQ + 7/8 yd | 1.03m  | 1bolt   | 1bolt   |
| 1                               | 8272-96            | FQ          | 0.23m  | 1bolt   | 1bolt   |
|                                 | 8273-37            | FQ          | 0.23m  | 1bolt   | 1bolt   |
|                                 | 8273-49            | FQ          | 0.23m  | 1bolt   | 1bolt   |
|                                 | 8274-10            | FQ          | 0.23m  | 1bolt   | 1bolt   |
|                                 | 1351-Slate         | FQ          | 0.23m  | 1bolt   | 1bolt   |
| Bac                             | king Fabric Option |             |        |         |         |
| 8273-37                         |                    | 4 1/4 yd    | 3.89m  | 2 bolts | 4 bolts |