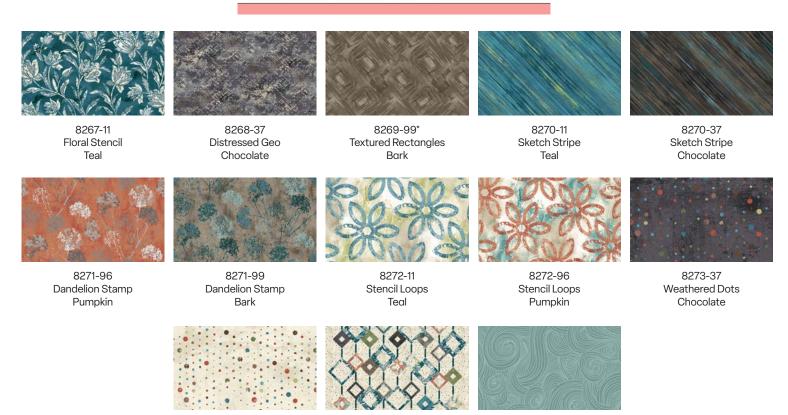

## fabrics Rough Around the Edges

by Funny Girl

Quilt Size: 62" x 69" (1.57m x 1.75m)

Skill Level: Advanced Beginner

Tabitha Quilt
Designed by Swirly Girls Design

www.swirlygirlsdesign.com

| Tabitha Quilt<br>Ordering Guide |                    |             |        |         |         |
|---------------------------------|--------------------|-------------|--------|---------|---------|
| SKU                             |                    | Yards       | Meters | 6 Kits  | 12 Kits |
|                                 | 8267-11            | FQ          | 0.23m  | 1bolt   | 1bolt   |
|                                 | 8268-37            | FQ          | 0.23m  | 1bolt   | 1bolt   |
|                                 | 8269-99*           | 11/8 yd     | 0.46m  | 1bolt   | 1bolt   |
|                                 | 8270-11            | FQ          | 0.23m  | 1bolt   | 1bolt   |
|                                 | 8270-37            | FQ          | 0.23m  | 1bolt   | 1bolt   |
|                                 | 8271-96            | FQ          | 0.23m  | 1bolt   | 1bolt   |
|                                 | 8271-99            | FQ          | 0.23m  | 1bolt   | 1bolt   |
| 200                             | 8272-11            | FQ + 7/8 yd | 1.03m  | 1bolt   | 1bolt   |
| 1                               | 8272-96            | FQ          | 0.23m  | 1bolt   | 1bolt   |
|                                 | 8273-37            | FQ          | 0.23m  | 1bolt   | 1bolt   |
|                                 | 8273-49            | FQ          | 0.23m  | 1bolt   | 1bolt   |
|                                 | 8274-10            | FQ          | 0.23m  | 1bolt   | 1bolt   |
|                                 | 1351-Slate         | FQ          | 0.23m  | 1bolt   | 1bolt   |
| Bac                             | king Fabric Option |             |        |         |         |
| 8273-37                         |                    | 4 1/4 yd    | 3.89m  | 2 bolts | 4 bolts |

<sup>\*</sup> Indicates binding fabric.

8273-49

Weathered Dots

Plaster

FQ = 18" x 22" (0.45m x 0.55m)

All fabric quantities are based on 15yd bolts unless otherwise indicated.

8274-10

Quilt Running Yardage Multi 1351-Slate