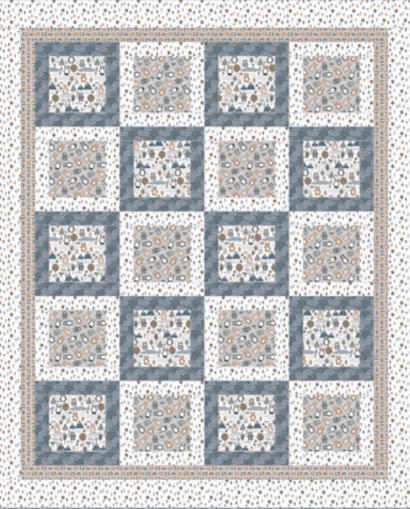

Finished Quilt Size: 60 1/2 in x 72 1/2 in (152.4 cm x 184.15 cm)

| Fabric Requirements (SKU)                                                                        | Yardage   | 12 Kits |
|--------------------------------------------------------------------------------------------------|-----------|---------|
| 22192-WHT-FLN-D (Among the Trees)                                                                | 1 % yards | 2 Bolts |
| 22190-BLU-FLN-D (Packed Clouds)*                                                                 | 1 ⅓ yards | 2 Bolts |
| 22189-WHT-FLN-D (Cub-Panions)                                                                    | % yard    | 1 Bolt  |
| 22193-GRY-FLN-D (Cub Toss)                                                                       | % yard    | 1 Bolt  |
| 22191-TAN-FLN-D (Cuddle Faces)                                                                   | 5/₂ yard  | 1 Bolt  |
| 22193-GRY-FLN-D (Cub Toss) for Backing                                                           | 3 % yards | 4 Bolts |
| * Includes Binding  ** All fabric quantities are based on 15yd Bolts unless otherwise indicated. |           |         |
| Additional Supplies Needed                                                                       |           |         |
| 68 in x 80 in (172.72 cm x 203.2 cm) Cotton batting                                              |           |         |