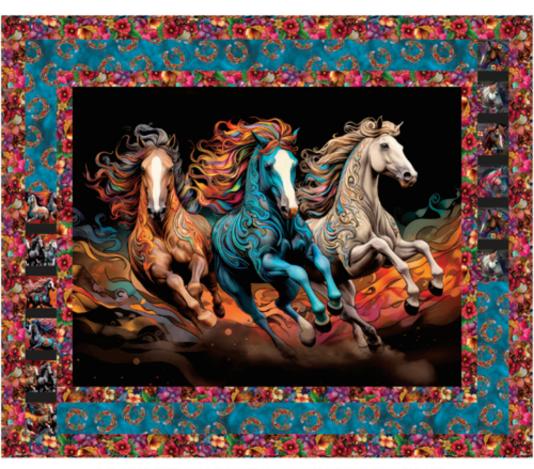

Finished Quilt Size: 42 in x 50 1/2 in (106.68 cm x 128.27 cm)

| 22362-PNL-CTN-D (Galloping Beauties 36in Panel)                                                  | 1 yard    | 1 Bolt  |
|--------------------------------------------------------------------------------------------------|-----------|---------|
| 22360-MLT-CTN-D (Bountiful Beauty)                                                               | ¾ yard    | 1 Bolt  |
| 22356-MLT-CTN-D (Windblown)*                                                                     | 3/8 yard  | 1 Bolt  |
| 22357-MLT-CTN-D (Trolloping Treasures)                                                           | 3/8 yard  | 1 Bolt  |
| 22358-GRY-CTN-D (Colorful Cameos)                                                                | 3/8 yard  | 1 Bolt  |
| 22359-TRQ-CTN-D (Horseshoe Texture)                                                              | ⅓ yard    | 1 Bolt  |
| Solid Black Cotton                                                                               | ⅓ yard    | 1 Bolt  |
| 22358-GRY-CTN-D (Colorful Cameos) for Backing                                                    | 2 % yards | 3 Bolts |
| * Includes Binding  ** All fabric quantities are based on 15yd Bolts unless otherwise indicated. |           |         |
| Additional Supplies Needed                                                                       |           |         |
| Batting 50 in x 58 1/2 in (127 cm x 148.59 cm)                                                   |           |         |