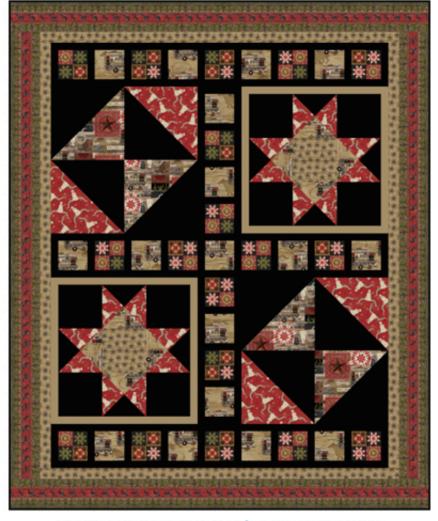

Finished Quilt Size: 57 in x 69 in (144.78 cm x 175.26 cm)

| Fabric Requirements (SKU)                                                                        | Yardage    | 12 Kits |
|--------------------------------------------------------------------------------------------------|------------|---------|
| 22253-RED-CTN-D (Giddy Up Stripe)                                                                | 2 yards    | 2 Bolts |
| Solid Black Cotton*                                                                              | 1 3/4 yard | 2 Bolts |
| 22256-MLT-CTN-D (Barnstar Quilt)                                                                 | 1 yard     | 1 Bolt  |
| 22254-TAN-CTN-D (Lonestar Allover)                                                               | 5⁄8 yard   | 1 Bolt  |
| 22255-RED-CTN-D (Longhorn Bandana)                                                               | 5⁄8 yard   | 1 Bolt  |
| 22257-TAN-CTN-D (Camper Corral)                                                                  | 5⁄8 yard   | 1 Bolt  |
| 22252-MLT-CTN-D (Hold Your Horses Patch)                                                         | 5⁄8 yard   | 1 Bolt  |
| Solid Tan Cotton                                                                                 | 1/4 yard   | 1 Bolt  |
| 22254-TAN-CTN-D (Lonestar Allover)                                                               | 3 ¾ yards  | 3 Bolts |
| * Includes Binding  ** All fabric quantities are based on 15yd Bolts unless otherwise indicated. |            |         |
| Additional Supplies Needed                                                                       |            |         |
| Batting 63 in x 75 in (160.02 cm x 190.5 cm)                                                     |            |         |
| Piecing and sewing thread                                                                        |            |         |
| Quilting and sewing supplies                                                                     | 10         |         |
| Even-feed foot for quilting (optional)                                                           |            | -       |