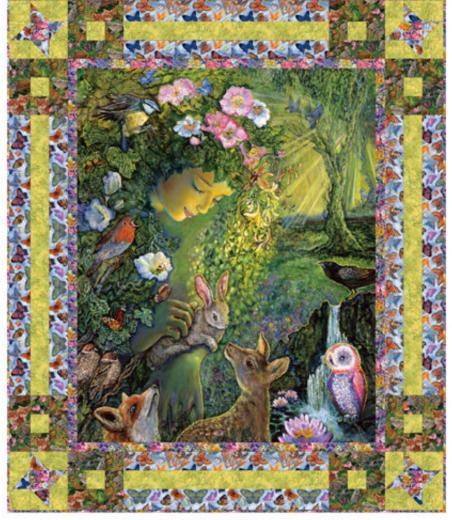

Finished Quilt Size: 46 ½ in x 54 ½ in (118.11 cm x 138.43 cm)

| Fabric Requirements (SKU)                                                                        | Yardage   | 12 Kits |
|--------------------------------------------------------------------------------------------------|-----------|---------|
| 22183-PNL-CTN-D (Love is All Around Panel)                                                       | 1 yard    | 1 bolt  |
| 22180-BLU-CTN-D (Beauty in Flight)                                                               | ¾ yard    | 1 bolt  |
| 22181-MLT-CTN-D (Floral Treasure)*                                                               | ¾ yard    | 1 bolt  |
| 22178-YLW-CTN-D (Rays of Light)                                                                  | ⁵⁄₃ yard  | 1 bolt  |
| 22182-GRN-CTN-D (Friends of the Forest)                                                          | ½ yard    | 1 bolt  |
| 22179-MLT-CTN-D (Picturesque Scenery) for Backing                                                | 3 ¼ yards | 3 bolts |
| * Includes Binding  ** All fabric quantities are based on 15yd Bolts unless otherwise indicated. |           |         |
| Additional Supplies Needed                                                                       |           |         |
| Batting 55 in x 63 in (139.7 cm x 160.02 cm)                                                     |           |         |
| Piecing and sewing thread                                                                        |           |         |