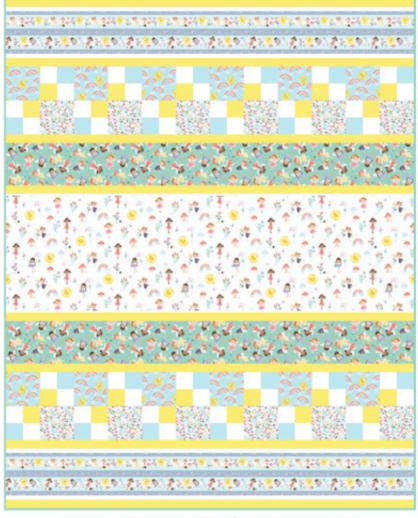

Finished Quilt Size: 48 in x 60 in (121.92 cm x 152.40 cm)

| Fabric Requirements (SKU)                                                                        | Yardage   | 12 Kits |
|--------------------------------------------------------------------------------------------------|-----------|---------|
| 22186-BLU-FLN-D (Playful Stripe)                                                                 | 1½ yards  | 2 Bolts |
| 22184-WHT-FLN-D (Pixie Pals)                                                                     | % yard    | 1 Bolt  |
| Solid Bright Yellow Flannel                                                                      | ¾ yard    | 1 bolt  |
| 22187-TRQ-FLN-D (Fairy Flight)                                                                   | 5⁄8 yard  | 1 bolt  |
| Solid White Flannel                                                                              | 5⁄8 yard  | 1 bolt  |
| Solid Light Blue Flannel*                                                                        | 5⁄8 yard  | 1 bolt  |
| 22188-WHT-FLN-D (Magical Flowers)                                                                | ⅓ yard    | 1 bolt  |
| 22185-BLU-FLN-D (Rise and Shine)                                                                 | ⅓ yard    | 1 bolt  |
| 22188-WHT-FLN-D (Magical Flowers)<br>for Backing                                                 | 3 ¼ yards | 3 bolts |
| * Includes Binding  ** All fabric quantities are based on 15yd Bolts unless otherwise indicated. |           |         |
| Additional Supplies Needed                                                                       |           |         |
| 54 in x 66 in (137.16 cm x 167.64 cm) Cotton batting                                             |           |         |
| Piecing and sewing thread                                                                        |           |         |
| Quilting and sewing supplies                                                                     |           |         |
| Even-feed foot for quilting (optional)                                                           |           |         |