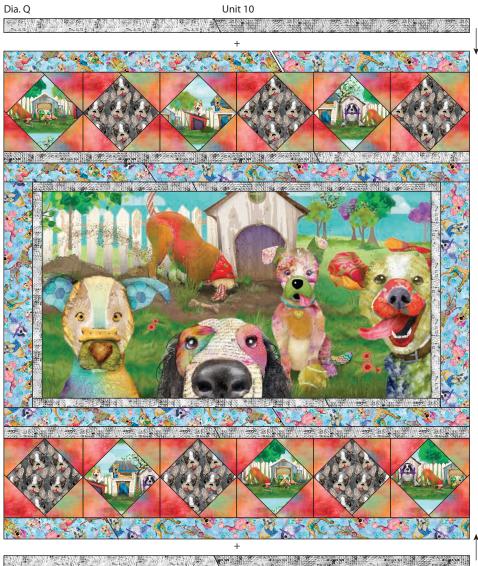

48 ½ in x 29 ½ in (123.19 cm x 74.93 cm)

9. Refer to Diagram O to sew one Unit 5 to the top and bottom of Unit 7 to make Unit 8 which should measure 48 ½ in x 46 in (123.19 cm x 116.84 cm); press.

Dia. O

48 ½ in x 46 in (123.19 cm x 116.84 cm)

10. Sew three Packed Pups strips 2 ½ in x 42 in (6.35 cm x 106.68 cm) end to end RST with diagonal seams; trim seam allowance to ¼ in (6.35 mm). From the sewn strip, cut two strips 2 ½ in x 48 ½ in (6.35 cm x 123.19 cm). Refer to Diagram P to sew one Packed Pups strip 2 ½ in x 48 ½ in (6.35 cm x 123.19 cm) RST to the top and bottom of Unit 8 to make Unit 9 which should measure 48 ½ in x 50 in (123.19 cm x 127 cm); press.