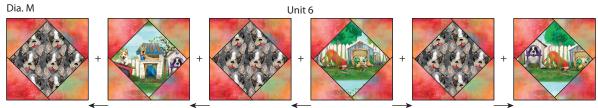

Press

Make 6

Make 6

6. Refer to Diagram L to sew six Unit 3's RST; press to make Unit 5. Unit 5 should measure 48 ½ in x 8 ½ in (123.19 cm x 21.59 cm).

48 ½ in x 8 ½ in (123.19 cm x 21.59 cm)

7. Refer to Diagram M to sew six Unit 3's RST; press to make Unit 5. Unit 5 should measure 48 ½ in x 8 ½ in (123.19 cm x 21.59 cm).