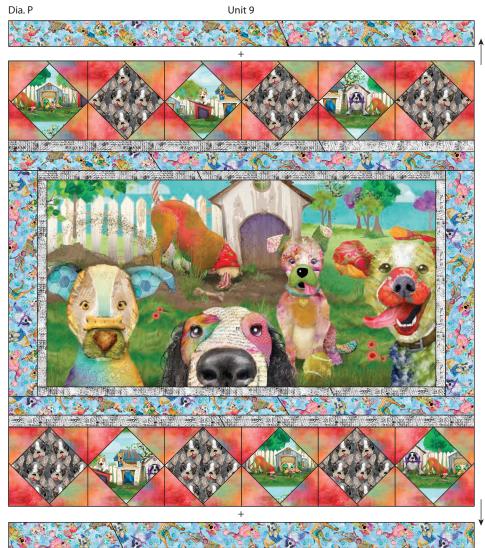

48 ½ in x 46 in (123.19 cm x 116.84 cm)

10. Sew three Packed Pups strips 2 ½ in x 42 in (6.35 cm x 106.68 cm) end to end RST with diagonal seams; trim seam allowance to ¼ in (6.35 mm). From the sewn strip, cut two strips 2 ½ in x 48 ½ in (6.35 cm x 123.19 cm). Refer to Diagram P to sew one Packed Pups strip 2 ½ in x 48 ½ in (6.35 cm x 123.19 cm) RST to the top and bottom of Unit 8 to make Unit 9 which should measure 48 ½ in x 50 in (123.19 cm x 127 cm); press.