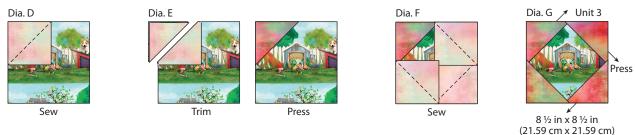

48 ½ in x 28 ½ in (123.19 cm x 72.39 cm)

4. Refer to Diagram D and place one Texture Treat square 4 ½ in x 4 ½ in (11.43 cm x 11.43 cm) RST on the top left corner of one In the Dog House square 8 ½ in x 8 ½ in (21.59 cm x 21.59 cm). Note: Check orientation of the designs. Sew across the diagonal of the Texture Treat square from the upper right corner to the lower left corner. Refer to Diagram E to flip open the triangle formed and press. Trim away the excess fabric from behind the triangle ¼ in (6.35 mm). Refer to Diagram F for seam direction to add a Texture Treat square 4 ½ in x 4 ½ in (11.43 cm x 11.43 cm) RST to each of the remaining corners of the In the Dog House square; press to make Unit 3. Unit 3 should measure 8 1/2 in x 8 1/2 in (21.59 cm x 21.59 cm). Repeat to make six of Unit 3 (Diagram G).