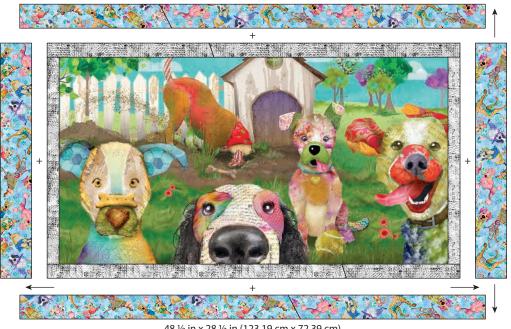

Follow us here to see more exciting projects and ideas!

RAISE Der Quilt the

Finished Size: 48 ½ in x 64 ½ in (123.19 cm x 163.83 cm)