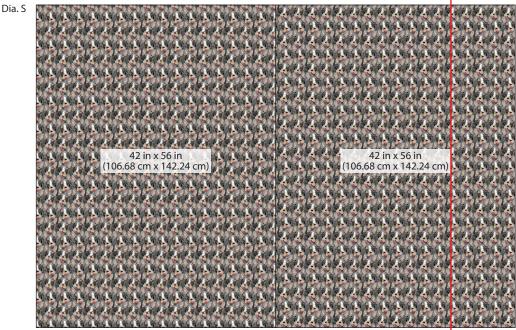

48 ½ in x 64 ½ in (123.19 cm x 163.83 cm)

13. To make the Frenchie Kisses Backing, remove the selvages and cut two pieces 42 in x 56 in (106.68 cm x 142.24 cm). *Note: Check orientation of the designs.* Pin and sew the rectangles RST along the long edges as shown in Diagram S. Trim the Back to measure 56 in x 72 in (142.24 cm x 182.88 cm).

Trim to measure 56 in x 72 in (142.24 cm x 182.88 cm)

- 14. Press finished Quilt Top and Backing fabric. Tape the Backing **wrong** side up on a firm surface. Layer Batting and Quilt Top (right side up). Baste the layers together with safety pins. Quilt as desired.
- 15. Once the quilting is complete, square up corners and edges, trimming excess Backing and Batting even with the Quilt Top.
- 16. To make the Noseworthy News Binding, remove the selvages and sew the short ends of the six 2 ½ in x 42 in (6.35 cm x 106.68 cm) strips RST end to end at a 45 degree angle to make one continuous strip; press seams open. Press one short end ¼ in (6.35 mm) to the **wrong** side. Fold in half lengthwise with **wrong** sides together; press. Leaving a 2 in (5.08 cm) tail on the folded end, place cut edges of folded Binding even with the edge of the Quilt and sew, mitering the corners (Dia. T). Overlap ends, trim any excess and finish sewing the Binding. Fold the Binding over to the back and hand stitch.