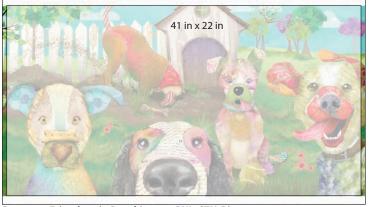

## Cutting

Use a rotary cutter and ruler to cut the size and number of squares and rectangles from each fabric listed below.

Pawsome Friends 24in Panel (22347-PNL-CTN-D) ⅔ yd x wof (60.96 cm x 106.68 cm) Fussy Cut 1 – 41 in x 22 in (104.14 cm x 55.88 cm)