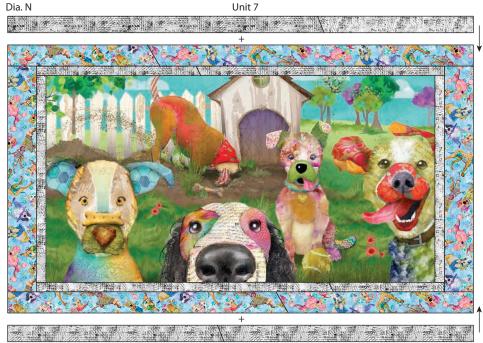

48 ½ in x 8 ½ in (123.19 cm x 21.59 cm)

8. Refer to Diagram N to sew three Noseworthy News strips 1 ½ in x 42 in (3.81 cm x 106.68 cm) end to end RST with diagonal seams; trim seam allowance to ¼ in (6.35 mm). From the sewn strip, cut two strips 1 ½ in x 48 ½ in (3.81 cm x 123.19 cm). Sew one Noseworthy News strip 1 ½ in x 48 ½ in (3.81 cm x 123.19 cm) RST to the top and bottom of the Unit 1 to make Unit 7 which should measure 48 ½ in x 29 ½ in (123.19 cm x 74.93 cm); press.