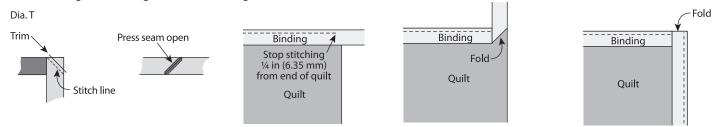

Trim to measure 56 in x 72 in (142.24 cm x 182.88 cm)

- 14. Press finished Quilt Top and Backing fabric. Tape the Backing **wrong** side up on a firm surface. Layer Batting and Quilt Top (right side up). Baste the layers together with safety pins. Quilt as desired.
- 15. Once the quilting is complete, square up corners and edges, trimming excess Backing and Batting even with the Quilt Top.
- 16. To make the Noseworthy News Binding, remove the selvages and sew the short ends of the six 2 ½ in x 42 in (6.35 cm x 106.68 cm) strips RST end to end at a 45 degree angle to make one continuous strip; press seams open. Press one short end ¼ in (6.35 mm) to the **wrong** side. Fold in half lengthwise with **wrong** sides together; press. Leaving a 2 in (5.08 cm) tail on the folded end, place cut edges of folded Binding even with the edge of the Quilt and sew, mitering the corners (Dia. T). Overlap ends, trim any excess and finish sewing the Binding. Fold the Binding over to the back and hand stitch.