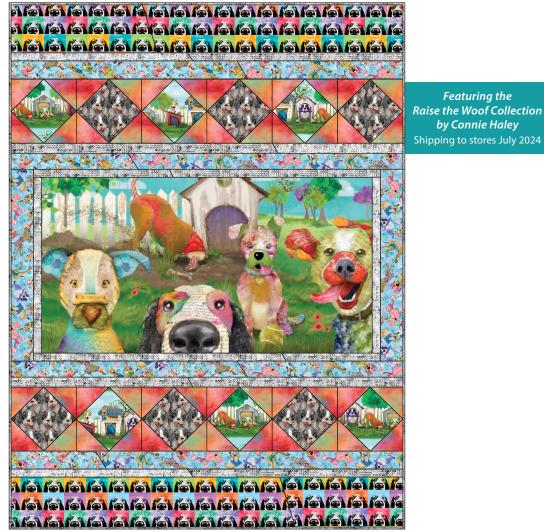

Follow us here to see more exciting projects and ideas!

RAISE Der Quilt the

Finished Size: 48 ½ in x 64 ½ in (123.19 cm x 163.83 cm)