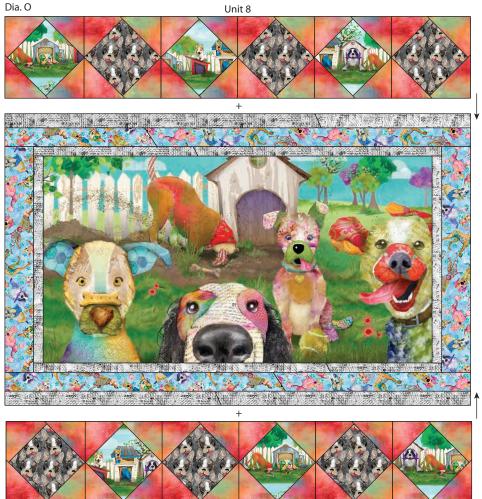

48 ½ in x 29 ½ in (123.19 cm x 74.93 cm)

9. Refer to Diagram O to sew one Unit 5 to the top and bottom of Unit 7 to make Unit 8 which should measure 48 ½ in x 46 in (123.19 cm x 116.84 cm); press.

Dia. O