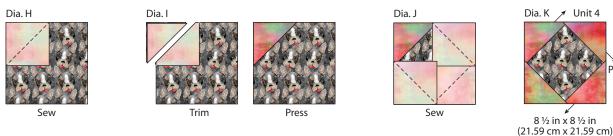

5. Refer to Diagram H and place one Texture Treat square 4 ½ in x 4 ½ in (11.43 cm x 11.43 cm) RST on the top left corner of one Frenchie Kisses square 8 ½ in x 8 ½ in (21.59 cm x 21.59 cm). *Note:* Check orientation of the designs. Sew across the diagonal of the Texture Treat square from the upper right corner to the lower left corner. Refer to Diagram I to flip open the triangle formed and press. Trim away the excess fabric from behind the triangle ¼ in (6.35 mm). Refer to Diagram J for seam direction to add a Texture Treat square 4 ½ in x 4 ½ in (11.43 cm x 11.43 cm) RST to each of the remaining corners of the Frenchie Kisses square; press to make Unit 4. Unit 4 should measure 8 ½ in x 8 ½ in (21.59 cm x 21.59 cm). Repeat to make six of Unit 4 (Diagram K).