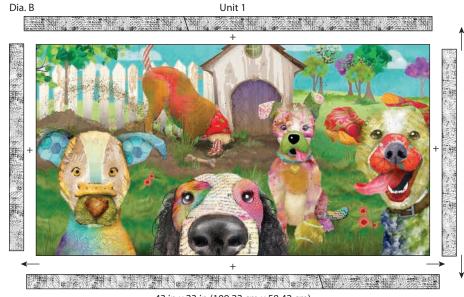

- 2. Refer to Diagram B to sew one Noseworthy News strip 1 ½ in x 21 in (3.81 cm x 53.34 cm) RST to each side of the Pawsome Friends Panel 41 in x 21 in (104.14 cm x 53.34 cm). Sew one Noseworthy News strip 1 ½ in x 43 in (3.81 cm x 109.22 cm) RST to the top and bottom of the Pawsome Friends Panel to make Unit 1 which should measure 43 in x 23 in (109.22 cm x 58.42 cm); press.