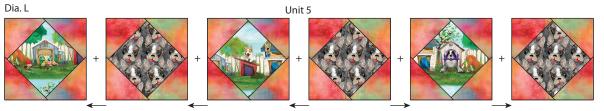

Press

Make 6

Make 6

6. Refer to Diagram L to sew six Unit 3's RST; press to make Unit 5. Unit 5 should measure 48 ½ in x 8 ½ in (123.19 cm x 21.59 cm).

48 ½ in x 8 ½ in (123.19 cm x 21.59 cm)

7. Refer to Diagram M to sew six Unit 3's RST; press to make Unit 5. Unit 5 should measure 48 ½ in x 8 ½ in (123.19 cm x 21.59 cm).