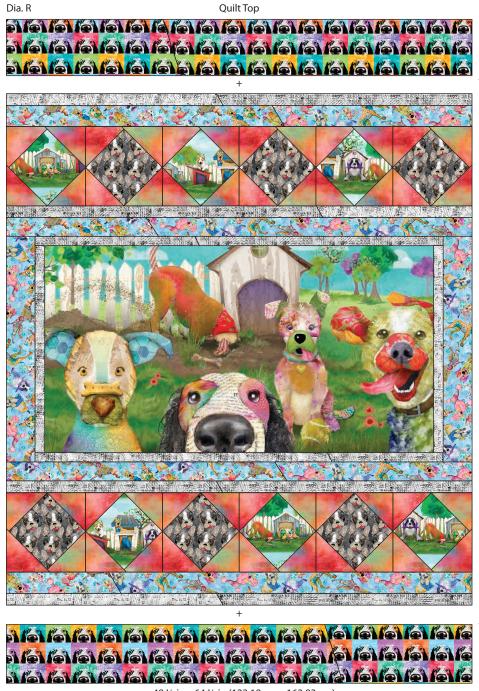

48 ½ in x 52 in (123.19 cm x 132.08 cm)

12. Sew three Pup Art strips 6 ½ in x 42 in (16.51 cm x 106.68 cm) end to end RST with diagonal seams; trim seam allowance to ¼ in (6.35 mm). From the sewn strip, cut two strips 6 ½ in x 48 ½ in (16.51 cm x 123.19 cm). *Note:* Check orientation of the designs. Refer to Diagram R to sew one Pup Art strip 6 ½ in x 48 ½ in (16.51 cm x 123.19 cm) RST to the top and bottom of Unit 10 to make the Quilt Top which should measure 48 ½ in x 64 ½ in (123.19 cm x 163.83 cm); press.

48 ½ in x 64 ½ in (123.19 cm x 163.83 cm)

13. To make the Frenchie Kisses Backing, remove the selvages and cut two pieces 42 in x 56 in (106.68 cm x 142.24 cm). *Note: Check orientation of the designs.* Pin and sew the rectangles RST along the long edges as shown in Diagram S. Trim the Back to measure 56 in x 72 in (142.24 cm x 182.88 cm).