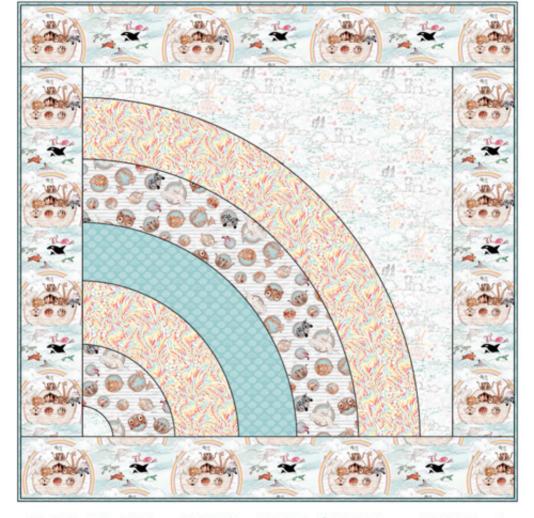

## Finished Quilt Size: 40 1/2 in x 40 1/2 in (102.87 cm x 102.87 cm)

| Yardage                                                                                                                      | 12 Kits                                                                            |  |
|------------------------------------------------------------------------------------------------------------------------------|------------------------------------------------------------------------------------|--|
| 1½ yards                                                                                                                     | 2 Bolts                                                                            |  |
| 1 yard                                                                                                                       | 1 Bolt                                                                             |  |
| 1 yard                                                                                                                       | 1 Bolt                                                                             |  |
| 1 yard                                                                                                                       | 1 Bolt                                                                             |  |
| ¾ yard                                                                                                                       | 1 Bolt                                                                             |  |
| 2 1/8 yards                                                                                                                  | 2 Bolts                                                                            |  |
| <ul> <li>* Includes Binding</li> <li>** All fabric quantities are based on 15yd Bolts unless otherwise indicated.</li> </ul> |                                                                                    |  |
| Additional Supplies Needed                                                                                                   |                                                                                    |  |
| 48 in x 48 in (121.92 cm x 121.92 cm) Cotton batting                                                                         |                                                                                    |  |
| 2 1/8 yards Fusible web - 17 in (43.18 cm) wide                                                                              |                                                                                    |  |
| Piecing and sewing thread                                                                                                    |                                                                                    |  |
| Quilting and sewing supplies                                                                                                 |                                                                                    |  |
| Even-feed foot for quilting (optional)                                                                                       |                                                                                    |  |
| Open toe foot for fusible appliqué (optional)                                                                                |                                                                                    |  |
|                                                                                                                              | 1 ½ yards<br>1 yard<br>1 yard<br>1 yard<br>3⁄4 yard<br>2 ⅓ yards<br>s unless other |  |