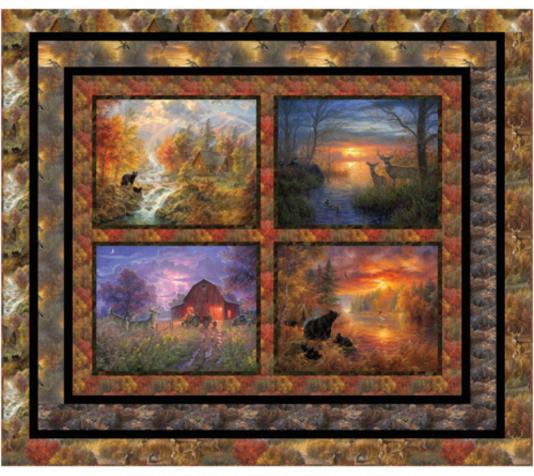

Finished Quilt Size: 61 in x 53 in (154.94 cm x 134.62 cm)

| Fabric Requirements (SKU)                                                                          | Yardage   | 12 Kits |
|----------------------------------------------------------------------------------------------------|-----------|---------|
| 22205-PNL-CTN-D (Whitetail Country Panel)                                                          | 1 Panel   | 1 Bolt  |
| 22199-MLT-CTN-D (Cabin in the Woods)                                                               | 1 ½ yards | 2 Bolts |
| 22201-MLT-CTN-D (Forest Texture)*                                                                  | 1 ½ yards | 2 Bolts |
| 22202-MLT-CTN-D (Frolicking Deer)                                                                  | 1 ½ yards | 1 Bolt  |
| 22203-MLT-CTN-D (Scenic Critters)                                                                  | 1¼ yards  | 1 Bolt  |
| 22204-MLT-CTN-D (Evening Soar)                                                                     | 1¼ yards  | 1 Bolt  |
| Solid Black Cotton                                                                                 | 5∕8 yard  | 1 Bolt  |
| 22201-MLT-CTN-D (Forest Texture) for Backing                                                       | 3 ½ yards | 3 Bolts |
| * Includes Binding<br>** All fabric quantities are based on 15yd Bolts unless otherwise indicated. |           |         |
| Additional Supplies Needed                                                                         |           |         |
| Batting 67 in x 60 in (170.18 cm x 152.4 cm)                                                       |           |         |
| Piecing and sewing thread                                                                          |           |         |
| Quilting and sewing supplies                                                                       |           |         |
| Even-feed foot for quilting (optional)                                                             |           |         |
|                                                                                                    |           |         |