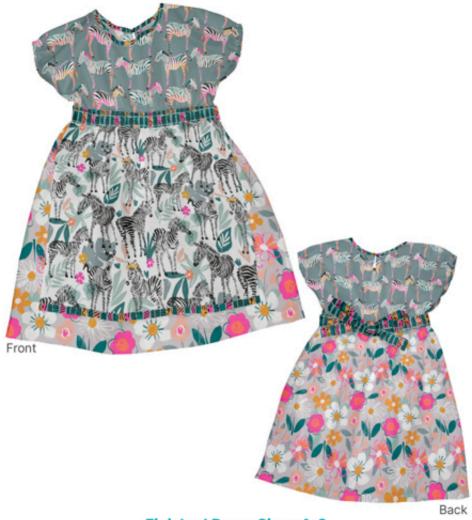

Finished Dress Size: 4-6

| Fabric Requirements (SKU)                                                    | Yardage     | 12 Kits |
|------------------------------------------------------------------------------|-------------|---------|
| 22228-GRY-CTN-D (Floral Scatter)                                             | 1 1⁄8 yards | 1 Bolt  |
| 22226-GRY-CTN-D (Zebra Row)                                                  | ⁵⁄≋ yard    | 1 Bolt  |
| 22227-TRQ-CTN-D (Funky Geo)                                                  | ³∕₅ yard    | 1 Bolt  |
| 22224-WHT-CTN-D (Dazzle of Zebras)                                           | ½ yard      | 1 Bolt  |
| ** All fabric quantities are based on 15yd Bolts unless otherwise indicated. |             |         |
| Additional Supplies Needed                                                   |             |         |
| 1 pkg. – ¼ in Elastic                                                        |             |         |
| 1 Hook & eye closure (small)                                                 |             |         |
| Coordinating thread                                                          |             |         |
| Basic sewing supplies                                                        |             |         |
| Iron and pressing surface                                                    |             |         |
|                                                                              |             |         |