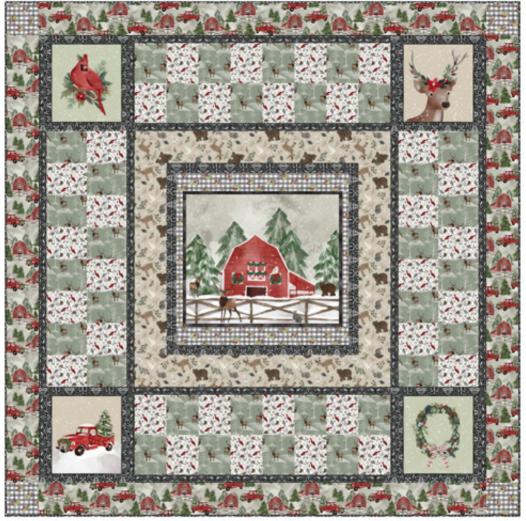

Finished Quilt Size: 64 in x 64 in (162.56 cm x 162.56 cm)

| Fabric Requirements (SKU)                                                                                                    | Yardage              | 12 Kits |
|------------------------------------------------------------------------------------------------------------------------------|----------------------|---------|
| 22282-SGE-CTN-D (Christmas Country)                                                                                          | 1 ²∕₃ yards          | 2 Bolts |
| 22284-BLK-CTN-D (Christmas Damask)*                                                                                          | 1 ½ yards            | 2 Bolts |
| 22285-SGE-CTN-D (Reindeer Forest)                                                                                            | <sup>3</sup> ⁄4 yard | 1 Bolt  |
| 22283-WHT-CTN-D (Festive Flyers)                                                                                             | <sup>3</sup> ⁄4 yard | 1 Bolt  |
| 22288-PNL-CTN-D (Christmas in the Country Panel)                                                                             | ²/3 yard             | 1 Bolt  |
| 22287-BGE-CTN-D (Country Critters)                                                                                           | ⁵⁄≋ yard             | 1 Bolt  |
| 22286-GRY-CTN-D (Berries and Plaid)                                                                                          | 1/2 yard             | 1 Bolt  |
| 22286-GRY-CTN-D (Berries and Plaid) for Backing                                                                              | 4 yards              | 4 Bolts |
| <ul> <li>* Includes Binding</li> <li>** All fabric quantities are based on 15yd Bolts unless otherwise indicated.</li> </ul> |                      |         |
| Additional Supplies Needed                                                                                                   |                      |         |
| Batting 75 in x 81 in (190.5 cm x 205.74 cm)                                                                                 |                      |         |
| Piecing and sewing thread                                                                                                    |                      |         |
| Quilting and sewing supplies                                                                                                 |                      |         |
| Even-feed foot for quilting (optional)                                                                                       |                      |         |
|                                                                                                                              |                      |         |