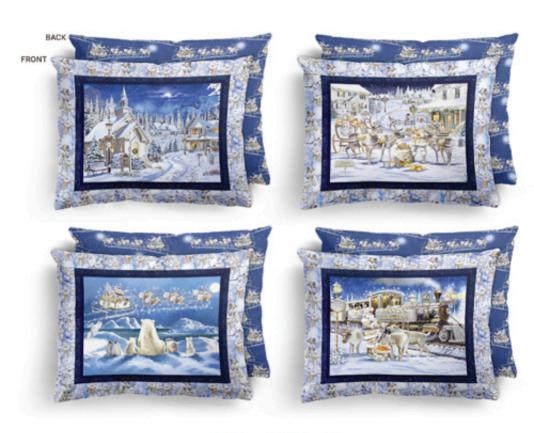

Finished Pillow Size: 22 in x 25 in (55.88 cm x 63.5 cm) each Makes 4 Pillows

| Fabric Requirements (SKU)                                                    | Yardage     | 12 Kits |
|------------------------------------------------------------------------------|-------------|---------|
| 22240-PNL-CTN-D (Here Comes Santa Panel)                                     | 1 panel     | 1 Bolt  |
| 22236-BLU-CTN-D (Flying Sleigh) for Backing                                  | 2 5/8 yards | 3 Bolts |
| 22237-MLT-CTN-D (Frosty Friends)                                             | ⅓ yards     | 1 Bolt  |
| ** All fabric quantities are based on 15yd Bolts unless otherwise indicated. |             |         |
| Additional Supplies Needed                                                   |             |         |
| 2 Large bags Polyester fiberfill (32 oz)                                     |             |         |
| Sewing thread                                                                |             |         |