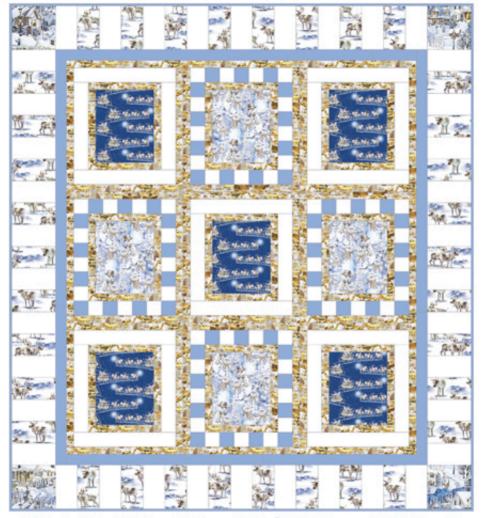

## Finished Quilt Size: 63 in x 69 in (160.02 cm x 175.26 cm)

| Fabric Requirements (SKU)                                                                                                    | Yardage   | 12 Kits |
|------------------------------------------------------------------------------------------------------------------------------|-----------|---------|
| 22234-GLD-CTN-D (Gifts Galore)                                                                                               | 1¼ yards  | 1 Bolt  |
| 22238-WHT-CTN-D (Reindeer Romp)                                                                                              | 3⁄4 yard  | 1 Bolt  |
| 22236-BLU-CTN-D (Flying Sleigh)                                                                                              | ²⁄₃ yard  | 1 Bolt  |
| 22237-MLT-CTN-D (Frosty Friends)                                                                                             | ⅓ yard    | 1 Bolt  |
| 22235-MLT-CTN-D (Snowy Village)                                                                                              | 1⁄4 yard  | 1 Bolt  |
| Solid White Cotton                                                                                                           | 1 ⅔ yards | 2 Bolts |
| Coordinating Solid Blue Cotton*                                                                                              | 1¼ yards  | 1 Bolt  |
| 22235-MLT-CTN-D (Snowy Village) for Backing                                                                                  | 4 yards   | 4 Bolts |
| <ul> <li>* Includes Binding</li> <li>** All fabric quantities are based on 15yd Bolts unless otherwise indicated.</li> </ul> |           |         |
| Additional Supplies Needed                                                                                                   |           |         |
| Batting 69 in x 75 in (175.26 cm x 190.5 cm)                                                                                 |           |         |
| Piecing and sewing thread                                                                                                    |           |         |
| Quilting and sewing supplies                                                                                                 |           |         |