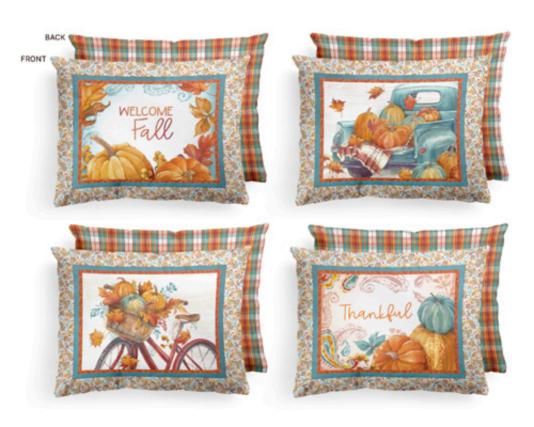

Finished Pillow Size: 22 in x 25 in (55.88 cm x 63.5 cm) each Makes 4 Pillows

| Fabric Requirements (SKU)                                                    | Yardage     | 12 Kits |
|------------------------------------------------------------------------------|-------------|---------|
| 22212-PNL-CTN-D (Pumpkin Please Panel)                                       | 1 panel     | 1 Bolt  |
| 22206-MLT-CTN-D (Harvest Plaid)                                              | 2 1/8 yards | 3 Bolts |
| 22208-WHT-CTN-D (Picturesque Paisley)                                        | ¾ yards     | 1 Bolt  |
| ** All fabric quantities are based on 15yd Bolts unless otherwise indicated. |             |         |
| Additional Supplies Needed                                                   |             |         |
| 2 Large bags Polyester fiberfill (32 oz)                                     |             |         |
| Sewing thread                                                                |             |         |