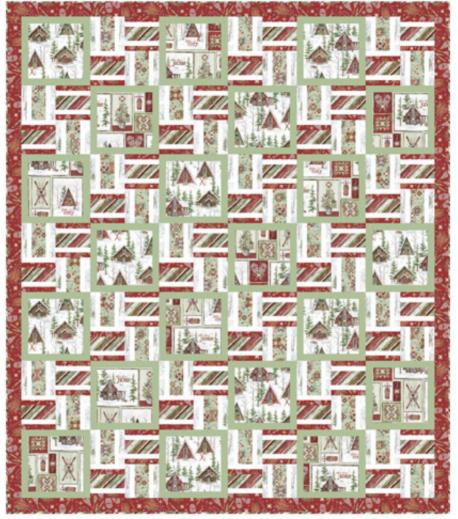

Finished Quilt Size: 64 in x 74 in (162.56 cm x 187.96 cm)

| Fabric Requirements (SKU)                                                                                                    | Yardage     | 12 Kits |
|------------------------------------------------------------------------------------------------------------------------------|-------------|---------|
| 22218-RED-CTN-D (Snowshoes and Sleds)                                                                                        | 1 1⁄8 yards | 1 Bolt  |
| 22217-MLT-CTN-D (Diagonal Stripe)*                                                                                           | 1 1⁄8 yards | 1 Bolt  |
| 22213-MLT-CTN-D (Snowflake Lodge Patch)                                                                                      | % yard      | 1 Bolt  |
| 22215-WHT-CTN-D (Ski Lodge)                                                                                                  | % yard      | 1 Bolt  |
| 22214-WHT-CTN-D (Winter Woods)                                                                                               | ½ yard      | 1 Bolt  |
| 22216-GRN-CTN-D (Woodgrain Stars)                                                                                            | 1⁄2 yard    | 1 Bolt  |
| Coordinating Solid Green Cotton                                                                                              | 1 1/8 yards | 1 Bolt  |
| Solid White Cotton                                                                                                           | ½ yard      | 1 Bolt  |
| 22216-GRN-CTN-D (Woodgrain Stars) for Backing                                                                                | 4 yards     | 4 Bolts |
| <ul> <li>* Includes Binding</li> <li>** All fabric quantities are based on 15yd Bolts unless otherwise indicated.</li> </ul> |             |         |