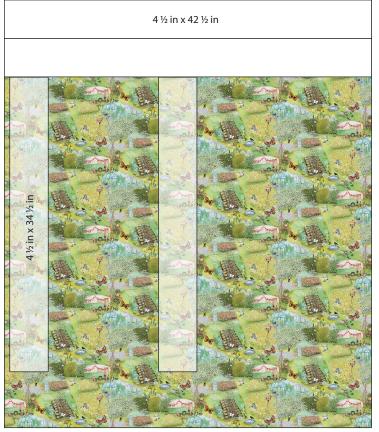

Cut 2 - 2 ½ in x 16 ½ in (6.35 cm x 41.91 cm)

Cut 2 – 2 ½ in x 12 ½ in (6.35 cm x 31.75 cm)

In the Garden (21643-GRN-CTN-D) – 1 % yds (125.73 cm x 107.95 cm) Cut 2 – 4 ½ in x 42 ½ in (11.43 cm x 107.95 cm) Fussy Cut 2 – 4 ½ in x 34 ½ in (11.43 cm x 87.63 cm)

#### In the Garden Borders

- (2) Sides Vertical In the Garden rectangles 4 ½ in x 34 ½ in (11.43 cm x 107.95 cm)
- (2) Top and Bottom Horizontal In the Garden rectangles  $4 \frac{1}{2}$  in x  $42 \frac{1}{2}$  in (11.43 cm x 107.95 cm)