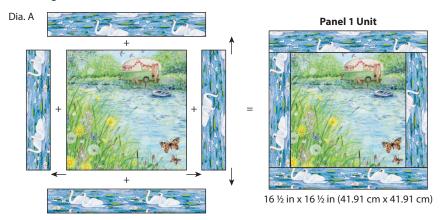

# Sewing

1. Place a Swan Lake rectangle 2 ½ in x 12 ½ in (6.35 cm x 31.75 cm) on each side of the Fussy Cut Secret Garden Panel square 12 ½ in x 12 ½ in (31.75 cm x 31.75 cm) as shown in Diagram A. Pin RST, sew and press. Place a Swan Lake rectangle 2 ½ in x 16 ½ in (6.35 cm x 41.91 cm) on the top and bottom. Pin RST, sew and press to make the Panel 1 Unit 16 ½ in x 16 ½ in (41.91 cm x 41.91 cm). **Note:** Check orientation of the design.