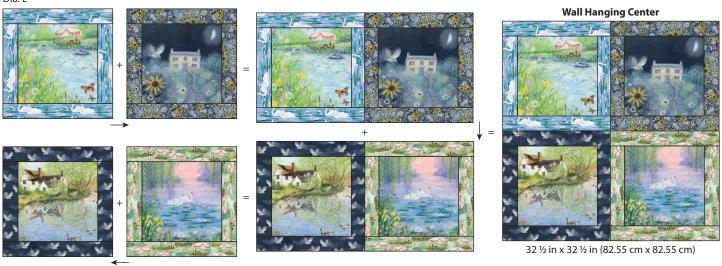

Dia. D Panel 4 Unit

16 ½ in x 16 ½ in (41.91 cm x 41.91 cm)

5. Place the four Panel Units in two rows as shown in Diagram E. Pin the pieces in each row RST, sew and press. Pin the rows RST matching seams, sew and press to make the Wall Hanging Center 32 ½ in x 32 ½ in (82.55 cm x 82.55 cm).