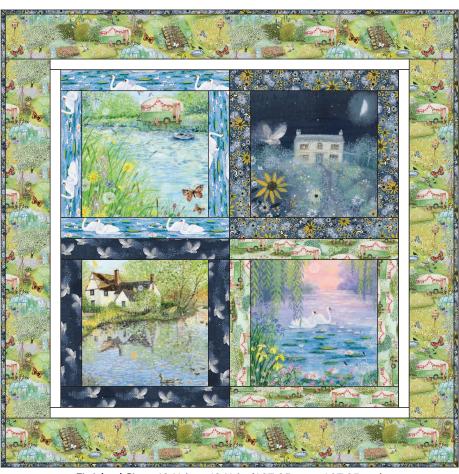

Follow us here to see more exciting projects and ideas!

Featuring
The Secret Garden
Collection
by Lucy Grossmith
Shipping to stores January 2024

Finished Size: 42 ½ in x 42 ½ in (107.95 cm x 107.95 cm)

Dia. D Panel 4 Unit

16 ½ in x 16 ½ in (41.91 cm x 41.91 cm)

5. Place the four Panel Units in two rows as shown in Diagram E. Pin the pieces in each row RST, sew and press. Pin the rows RST matching seams, sew and press to make the Wall Hanging Center 32 ½ in x 32 ½ in (82.55 cm x 82.55 cm).

Dia. E

www.3wishesfabric.com page 4

6. Refer to Diagram F to place the Borders around the Wall Hanging Center 32 ½ in x 32 ½ in (82.55 cm x 82.55 cm). Sew each Border RST in the order listed. **Note:** Check orientation of the design. Pin matching center and ends. Press seams as shown. Measure at each step to ensure the next border will fit. **Tip:** If one border is a little larger than the border it is being sewn to, pin well to ease the fullness and place the fullness on the bottom while sewing.

The Secret Garden Wall Hanging Top should measure 42  $\frac{1}{2}$  in x 42  $\frac{1}{2}$  in (107.95 cm x 107.95 cm).

42 ½ in x 42 ½ in (107.95 cm x 107.95 cm)