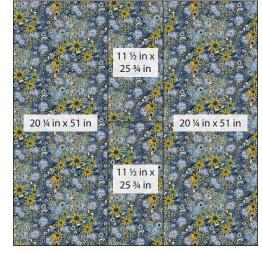

# Finishing

18. Remove the selvages from the Sunflower Field Backing fabric. Cut two vertical pieces 11 ½ in x 25 ¾ in (29.21 cm x 65.41 cm) and two vertical pieces 20 ¼ in x 51 in (51.44 cm x 129.54 cm). Pin the two smaller pieces RST on the short edges and sew as shown in Diagram G; press. Pin the larger pieces on each side and sew along the long edges. *Note:* Check orientation of the design. Press seams open or to one side. The Backing should measure 51 in x 51 in (129.54 cm x 129.54 cm).

Dia. G The Secret Garden Wall Hanging Top

51 in x 51 in (129.54 cm x 129.54 cm)

www.3wishesfabric.com page 5

- 19. Press finished Wall Hanging Top and Backing. Tape the Backing, **wrong** side up, to a firm surface. Layer Batting and Wall Hanging Top (right side up). Baste the layers together with safety pins. Quilt as desired.
- 20. Once quilting is complete, square up corners and edges, trimming excess Backing and Batting even with the Wall Hanging Top.
- 21. Follow Diagram H to make the Sunflower Field Binding. Remove selvages and sew the short ends of the five 2 ½ in (6.35 cm) x wof strips RST end to end at a 45° angle to make one continuous strip; press seams open. Press one short end ¼ in (6.35 mm) to the **wrong** side. Fold in half lengthwise with **wrong** sides together; press. Leaving a 2 in (5.08 cm) tail on the folded end, place cut edges of folded Binding even with the edge of the Wall Hanging Top and sew, mitering the corners. Overlap ends, trim any excess and finish sewing the Binding. Fold Binding over to back and hand stitch.