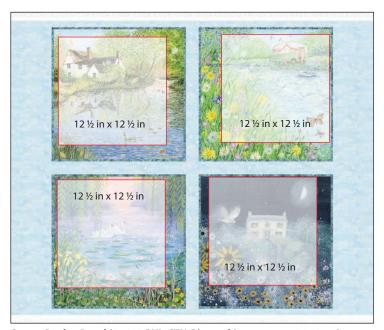

## Cutting

Use a rotary cutter and ruler to cut the size and number of squares and rectangles from each fabric listed below.

**Secret Garden Panel (21648-PNL-CTN-D) – 1 yd (91.44 cm x 106.68 cm)** Fussy Cut 4 – 12 ½ in x 12 ½ in (31.75 cm x 31.75 cm)