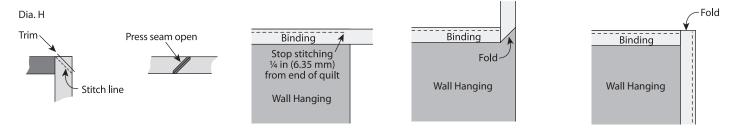

Dia. G The Secret Garden Wall Hanging Top

51 in x 51 in (129.54 cm x 129.54 cm)

www.3wishesfabric.com page 5

- 19. Press finished Wall Hanging Top and Backing. Tape the Backing, **wrong** side up, to a firm surface. Layer Batting and Wall Hanging Top (right side up). Baste the layers together with safety pins. Quilt as desired.
- 20. Once quilting is complete, square up corners and edges, trimming excess Backing and Batting even with the Wall Hanging Top.
- 21. Follow Diagram H to make the Sunflower Field Binding. Remove selvages and sew the short ends of the five 2 ½ in (6.35 cm) x wof strips RST end to end at a 45° angle to make one continuous strip; press seams open. Press one short end ¼ in (6.35 mm) to the **wrong** side. Fold in half lengthwise with **wrong** sides together; press. Leaving a 2 in (5.08 cm) tail on the folded end, place cut edges of folded Binding even with the edge of the Wall Hanging Top and sew, mitering the corners. Overlap ends, trim any excess and finish sewing the Binding. Fold Binding over to back and hand stitch.