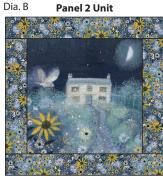

2. Refer to Diagram B and Step 1 to make the Panel 2 Unit 16 ½ in x 16 ½ in (41.91 cm x 41.91 cm) using two Sunflower Field rectangles 2 ½ in x 12 ½ in (6.35 cm x 31.75 cm), two Sunflower Field rectangles 2 ½ in x 16 ½ in (6.35 cm x 41.91 cm) and the Fussy Cut Secret Garden Panel square 12 ½ in x 12 ½ in (31.75 cm x 31.75 cm) as shown. *Note:* Check orientation of the design.