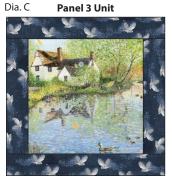

16 ½ in x 16 ½ in (41.91 cm x 41.91 cm)

3. Refer to Diagram C and Step 1 to make the Panel 3 Unit 16 ½ in x 16 ½ in (41.91 cm x 41.91 cm) using two Owl Escape rectangles 2 ½ in x 12 ½ in (6.35 cm x 31.75 cm), two Owl Escape rectangles 2 ½ in x 16 ½ in (6.35 cm x 41.91 cm) and the Fussy Cut Secret Garden Panel square 12 ½ in x 12 ½ in (31.75 cm x 31.75 cm) as shown. *Note:* Check orientation of the design.