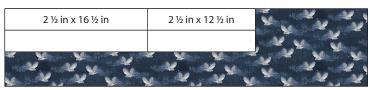

Sunflower Field (21645-NVY-CTN-D) – 58 yd (57.15 cm x 106.68 cm)

Cut 5 – 2 ½ in x wof (6.35 cm x 106.68 cm) for Binding Cut 2 – 2 ½ in x 16 ½ in (6.35 cm x 41.91 cm)

Cut 2 – 2 ½ in x 12 ½ in (6.35 cm x 31.75 cm)

| 2 ½ in x 16 ½ in | 2 ½ in x 12 ½ in | 14 |
|------------------|------------------|----|
|                  |                  |    |
| و تراکست کا کام  | الربي الرب       |    |

Swan Lake (21644-BLU-CTN-D) – ¼ yd (57.15 cm x 106.68 cm)