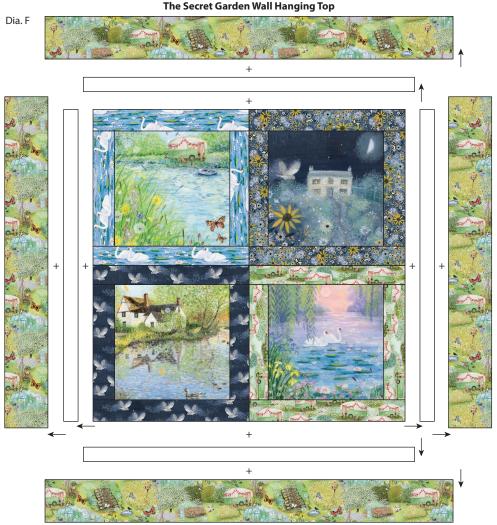

Dia. E

www.3wishesfabric.com page 4

6. Refer to Diagram F to place the Borders around the Wall Hanging Center 32 ½ in x 32 ½ in (82.55 cm x 82.55 cm). Sew each Border RST in the order listed. **Note:** Check orientation of the design. Pin matching center and ends. Press seams as shown. Measure at each step to ensure the next border will fit. **Tip:** If one border is a little larger than the border it is being sewn to, pin well to ease the fullness and place the fullness on the bottom while sewing.

#### **Solid White Borders**

- (2) Sides Solid White strips 2 ½ in x 32 ½ in (6.35 cm x 82.55 cm)
- (2) Top and Bottom Solid White strips 2  $\frac{1}{2}$  in x 34  $\frac{1}{2}$  in (6.35 cm x 87.63 cm)

Wall Hanging Top – 34 ½ in x 34 ½ in (87.63 cm x 87.63 cm)

#### In the Garden Borders

- (2) Sides Vertical In the Garden rectangles 4 ½ in x 34 ½ in (11.43 cm x 107.95 cm)
- (2) Top and Bottom Horizontal In the Garden rectangles  $4 \frac{1}{2}$  in x  $42 \frac{1}{2}$  in (11.43 cm x 107.95 cm)

The Secret Garden Wall Hanging Top should measure 42  $\frac{1}{2}$  in x 42  $\frac{1}{2}$  in (107.95 cm x 107.95 cm).

42 ½ in x 42 ½ in (107.95 cm x 107.95 cm)