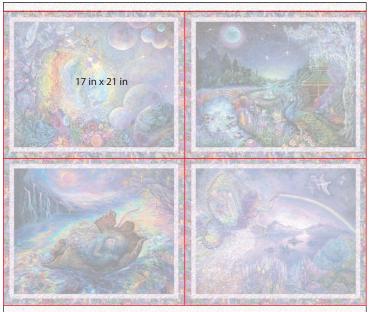

### Cutting

Use a rotary cutter and ruler to cut the size and number of rectangles from each fabric listed below. **Note:** Place border pieces as shown on directional fabric.

**Celestial Panel – 20189-PNL-CTN-D (1 yd x wof / 91.44 cm x 106.68 cm)** Fussy Cut 4 – 17 in x 21 in (43.18 cm x 53.34 cm)