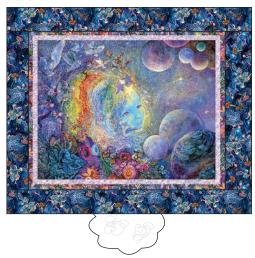

21 ½ in x 25 in (51.65 cm x 63.5 cm)

www.3wishesfabric.com page 4

3. Insert fiberfill through opening as shown in Diagram C. Stuff firmly, but do not overstuff; hand stitch opening closed.

Dia. C

4. Follow Steps 1 through 4 to make the remaining three Pillows.