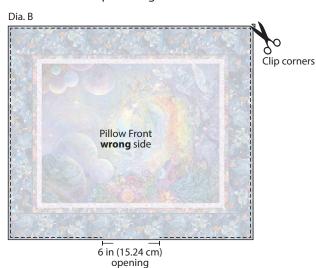

2. Place the Floral Fantasy Pillow Back 22 in x 25 ½ in (55.88 cm x 64.77 cm) and the Pillow Front RST with edges even and pin. Sew around the sides leaving a 6 in (15.24 cm) opening in the bottom as shown in Diagram B. Carefully clip corners and turn right side out. Push out corners and press edges flat. The Pillow should measure 21 ½ in x 25 in (51.65 cm x 63.5 cm).