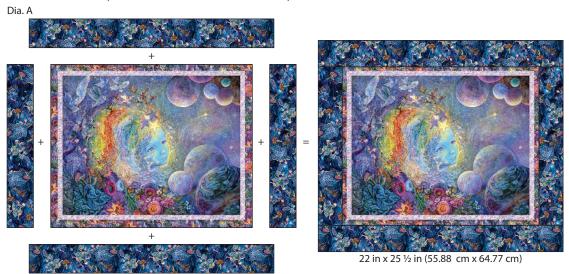

# Sewing

1. Place a Mushroom Toss rectangle 2 ¾ in x 17 in (6.99 cm x 43.18 cm) on each side of the Fussy Cut Pillow Panel square 17 in x 21 in (43.18 cm x 53.34 cm) as shown in Diagram A. Pin RST; sew and press. Place a Mushroom Toss rectangle 3 in x 25 ½ in (7.62 cm x 64.77 cm) on the top and bottom. Pin RST; sew and press.

2. Place the Floral Fantasy Pillow Back 22 in x 25 ½ in (55.88 cm x 64.77 cm) and the Pillow Front RST with edges even and pin. Sew around the sides leaving a 6 in (15.24 cm) opening in the bottom as shown in Diagram B. Carefully clip corners and turn right side out. Push out corners and press edges flat. The Pillow should measure 21 ½ in x 25 in (51.65 cm x 63.5 cm).