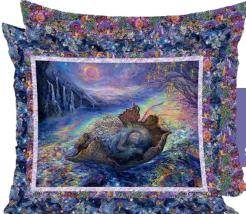

# stral Pillows

Featuring the Astral Voyage Collection by Josephine Wall Shipping to stores January 2023

Finished Size: 21 ½ in x 25 in (54.61 cm x 63.5 cm) Makes 4

2. Place the Floral Fantasy Pillow Back 22 in x 25 ½ in (55.88 cm x 64.77 cm) and the Pillow Front RST with edges even and pin. Sew around the sides leaving a 6 in (15.24 cm) opening in the bottom as shown in Diagram B. Carefully clip corners and turn right side out. Push out corners and press edges flat. The Pillow should measure 21 ½ in x 25 in (51.65 cm x 63.5 cm).