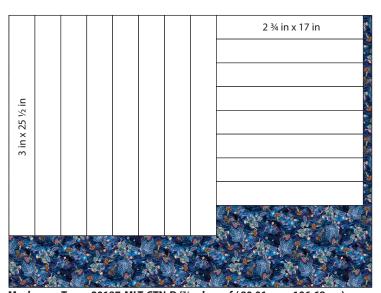

Mushroom Toss – 20187-MLT-CTN-D (% yd x wof / 80.01 cm x 106.68 cm) Cut 8 – 3 in x 25 ½ in (7.62 cm x 64.77 cm) Cut 8 – 2  $\frac{3}{4}$  in x 17 in (6.99 cm x 43.18 cm)

www.3wishesfabric.com page 2

Floral Fantasy – 20185-MLT-CTN-D (2 % yd x wof / 240.03 cm x 106.68 cm) Cut 4 – 22 in x 25 ½ in (55.88 cm x 64.77 cm)

# Sewing

1. Place a Mushroom Toss rectangle 2 ¾ in x 17 in (6.99 cm x 43.18 cm) on each side of the Fussy Cut Pillow Panel square 17 in x 21 in (43.18 cm x 53.34 cm) as shown in Diagram A. Pin RST; sew and press. Place a Mushroom Toss rectangle 3 in x 25 ½ in (7.62 cm x 64.77 cm) on the top and bottom. Pin RST; sew and press.