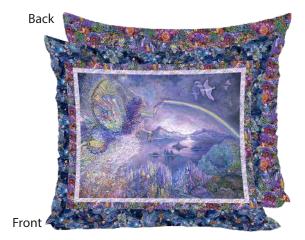

# stral Pillows

Featuring the Astral Voyage Collection by Josephine Wall Shipping to stores January 2023

Finished Size: 21 ½ in x 25 in (54.61 cm x 63.5 cm) Makes 4

2. Place the Floral Fantasy Pillow Back 22 in x 25 ½ in (55.88 cm x 64.77 cm) and the Pillow Front RST with edges even and pin. Sew around the sides leaving a 6 in (15.24 cm) opening in the bottom as shown in Diagram B. Carefully clip corners and turn right side out. Push out corners and press edges flat. The Pillow should measure 21 ½ in x 25 in (51.65 cm x 63.5 cm).