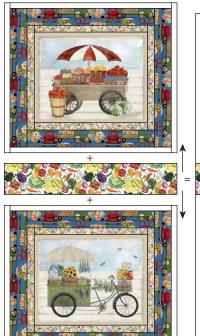

Dia. C

Block One

26 ½ in x 30 ½ in (67.31 cm x 77.47 cm)

4. Refer to Diagram D to sew Block One and Block Three RST to a Veggie Toss 5 ½ in x 30 ½ in (13.97 cm x 77.47 cm) as shown to create Column One 30 ½ in x 57 ½ in (77.47 cm x 146.05 cm). *Note:* Check orientation of design. Repeat with Blocks Two and Four and the other Veggie Toss 5 ½ in x 30 ½ in (13.97 cm x 77.47 cm) to create Column Three 30 ½ in x 57 ½ in (77.47 cm x 146.05 cm).

Dia. D

5. Refer to Diagram E to sew two Veggie Toss strips 5 ½ in x 29 in (13.97 cm x 73.66 cm) to create Column 2 which should measure 5 ½ in x 57 ½ in (13.97 cm x 146.05 cm) *Note:* Check orientation of design.

Dia. E

6. Refer to Diagram F to sew Columns One, Two and Three RST to make the Quilt Center. The Quilt Center should measure 57 ½ in x 65 ½ in (146.05 cm x 166.37 cm) *Note:* Check orientation of designs.