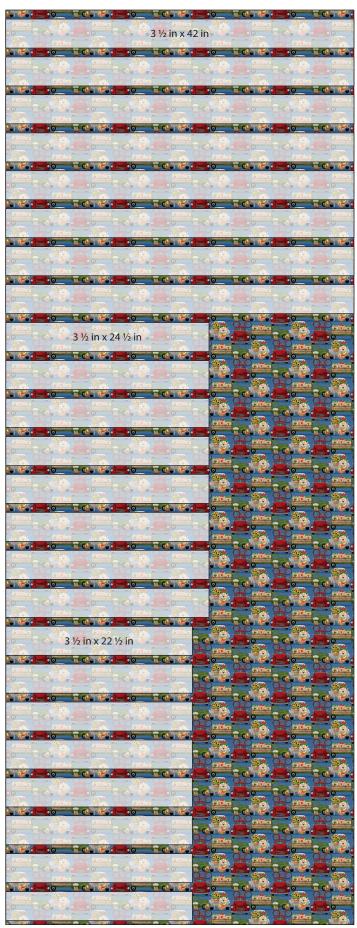

Fussy Cut 8 - 3  $\frac{1}{2}$  in x 42 in (8.89 cm x 106.68 cm) Fussy Cut 8 - 3  $\frac{1}{2}$  in x 24  $\frac{1}{2}$  in (8.89 cm x 62.23 cm)

Fussy Cut 8 – 3 ½ in x 22 ½ in (8.89 cm x 57.15 cm)