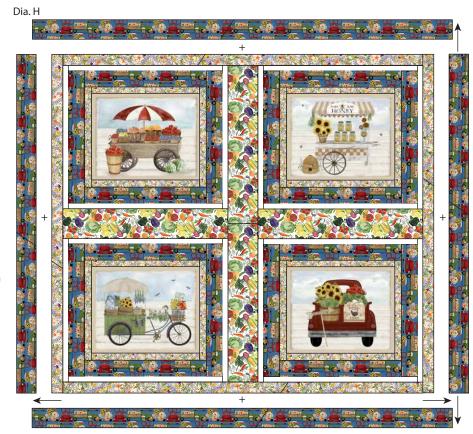

- 9. Sew four Veggie Delivery strips 3 ½ in x 42 in (8.89 cm x 106.68 cm) end to end RST with diagonal seams; trim seam allowance to ¼ in (6.35 mm). From the sewn strip, cut two Veggie Delivery strips 3 ½ in x 66 ½ in (8.89 cm x 168.91 cm). Refer to Diagram H to sew one Veggie Delivery strip 3 ½ in x 66 ½ in (8.89 cm x 168.91 cm) RST to each side of the Quilt Center.
- 10. Sew four Veggie Delivery strips 3 ½ in x 42 in (8.89 cm x 106.68 cm) end to end RST with diagonal seams; trim seam allowance to ¼ in (6.35 mm). From the sewn strip, cut two Veggie Delivery strips 3 ½ in x 68 ½ in (8.89 cm x 173.99 cm). Refer to Diagram H to sew one Veggie Delivery strip 3 ½ in x 68 ½ in (8.89 cm x 173.99 cm) RST to the top and bottom of the Quilt Center to make the Quilt Top. The completed Quit Top should measure 66 ½ in x 74 ½ in (168.91 cm x 189.23 cm).