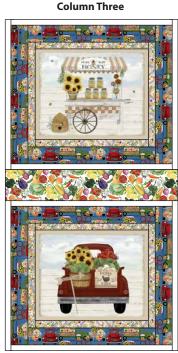

Dia. C

Block One

26 ½ in x 30 ½ in (67.31 cm x 77.47 cm)

4. Refer to Diagram D to sew Block One and Block Three RST to a Veggie Toss 5 ½ in x 30 ½ in (13.97 cm x 77.47 cm) as shown to create Column One 30 ½ in x 57 ½ in (77.47 cm x 146.05 cm). *Note:* Check orientation of design. Repeat with Blocks Two and Four and the other Veggie Toss 5 ½ in x 30 ½ in (13.97 cm x 77.47 cm) to create Column Three 30 ½ in x 57 ½ in (77.47 cm x 146.05 cm).