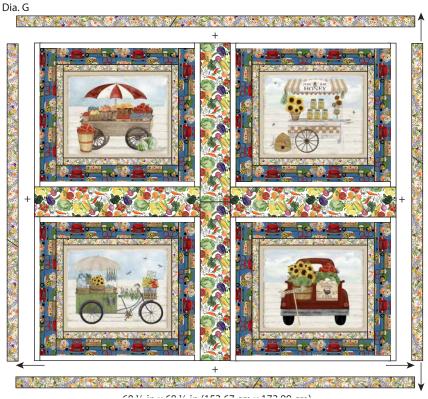

- 7. Sew four Floral Spray strips 2 in x 42 in (5.08 cm x 106.68 cm) end to end RST with diagonal seams; trim seam allowance to ¼ in (6.35 mm). From the sewn strip, cut two Floral Spray strips 2 in x 57 ½ in (5.08 cm x 146.05 cm). Refer to Diagram G to sew one Floral Spray strip 2 in x 57 ½ in (5.08 cm x 146.05 cm) RST to each side of the Ouilt Center.
- 8. Sew four Floral Spray strips 2 in x 42 in (5.08 cm x 106.68 cm) end to end RST with diagonal seams; trim seam allowance to ¼ in (6.35 mm). From the sewn strip, cut two Floral Spray strips 2 in x 68 ½ in (5.08 cm x 173.99 cm). Refer to Diagram G to sew one Floral Spray strip 2 in x 68 ½ in(5.08 cm x 173.99 cm) RST to the top and bottom of the Quilt Center. The Quilt Center should measure 60 ½ in x 68 ½ in (153.67 cm x 173.99 cm).