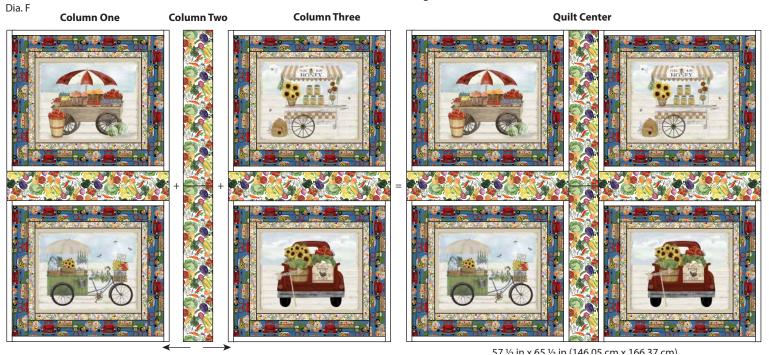

Dia. E

6. Refer to Diagram F to sew Columns One, Two and Three RST to make the Quilt Center. The Quilt Center should measure 57 ½ in x 65 ½ in (146.05 cm x 166.37 cm) *Note:* Check orientation of designs.