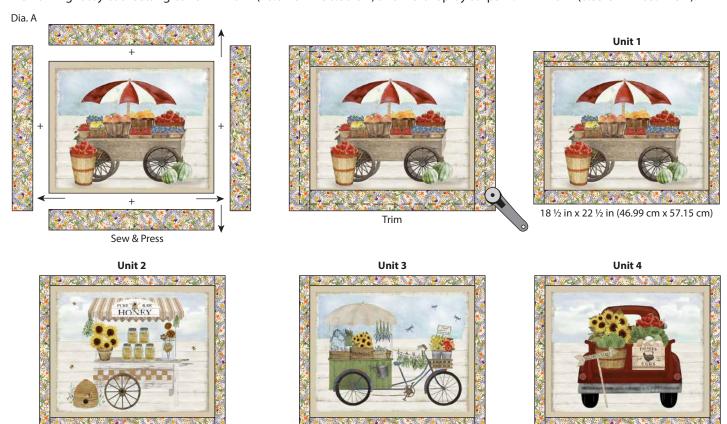

## Sewing

1. Refer to Diagram A to sew one Floral Spray 2 ½ in x 20 in (6.35 cm x 105.41 cm) RST to the top and bottom of one Fussy Cut rectangle 16 in x 20 in (40.64 cm x 50.80 cm). Sew one Floral Spray 2 ½ in x 20 in (6.35 cm x 105.41 cm) RST to each side of the Fussy Cut rectangle. Trim to measure 18 ½ in x 22 ½ in (46.99 cm x 57.15 cm) to make Unit 1. Repeat to make Units 2, 3 and 4 using the remaining fussy cut rectangles 16 in x 20 in (40.64 cm x 50.80 cm) and Floral Spray strips 2 ½ in x 20 in (6.35 cm x 105.41 cm).

2. Refer to Diagram B to sew one Veggie Delivery 3 ½ in x 22 ½ in (8.89 cm x 57.15 cm) RST to the top and bottom of Unit 1. Sew one Veggie Delivery 3 ½ in x 24 ½ in (8.89 cm x 62.23 cm) RST to each side of Unit 1 which should measure 24 ½ in x 28 ½ in (62.23 cm x 72.39 cm). *Note:* Check orientation of the design.

3. Refer to Diagram C to sew one Solid White 1 ½ in x 28 ½ in (3.81 cm x 72.39 cm) RST to the top and bottom of Unit 5. Sew one Solid White 1 ½ in x 26 ½ in (3.81 cm x 67.31 cm) RST to each side of Unit 5 to make Block One which should measure 26 ½ in x 30 ½ in (67.31 cm x 77.47 cm). Repeat with Units 2, 3 and 4 using the remaining Solid White strips 1 ½ in x 26 ½ in (3.81 cm x 67.31 cm) and 1 ½ in x 28 ½ (3.81 cm x 72.39 cm) to create Blocks Two, Three and Four.