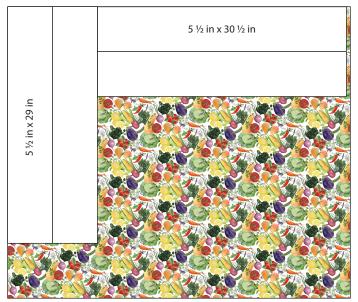

**Veggie Toss (20194-WHT-CTN-D) – 1 yd (91.44 cm x 106.68 cm)** Cut 2 – 5 ½ in x 30 ½ in (13.97 cm x 77.47 cm) Cut 2 – 5 ½ in x 29 in (13.97 cm x 73.66 cm))

| 2 ½ in x 42 in |                                       |
|----------------|---------------------------------------|
|                |                                       |
|                |                                       |
|                |                                       |
|                |                                       |
|                |                                       |
|                |                                       |
| 2 in x 42 in   |                                       |
|                |                                       |
|                |                                       |
|                |                                       |
|                |                                       |
|                |                                       |
|                |                                       |
|                |                                       |
| 2 ½ in x 20 in |                                       |
|                | N.                                    |
|                | i i i i i i i i i i i i i i i i i i i |

Floral Spray (20198-CRM-CTN-D) – 1 ½ yd (91.44 cm x 148.59 cm) Cut 7 – 2 ½ in x 42 in (6.35 cm x 106.68 cm) for Binding Cut 8 – 2 in x 42 in (5.08 cm x 106.68 cm) Cut 16 – 2 ½ in x 20 in (6.35 cm x 50.8 cm)