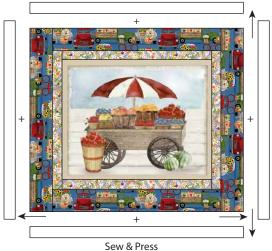

Dia. E

6. Refer to Diagram F to sew Columns One, Two and Three RST to make the Quilt Center. The Quilt Center should measure 57 ½ in x 65 ½ in (146.05 cm x 166.37 cm) *Note:* Check orientation of designs.

- 7. Sew four Floral Spray strips 2 in x 42 in (5.08 cm x 106.68 cm) end to end RST with diagonal seams; trim seam allowance to ¼ in (6.35 mm). From the sewn strip, cut two Floral Spray strips 2 in x 57 ½ in (5.08 cm x 146.05 cm). Refer to Diagram G to sew one Floral Spray strip 2 in x 57 ½ in (5.08 cm x 146.05 cm) RST to each side of the Ouilt Center.
- 8. Sew four Floral Spray strips 2 in x 42 in (5.08 cm x 106.68 cm) end to end RST with diagonal seams; trim seam allowance to ¼ in (6.35 mm). From the sewn strip, cut two Floral Spray strips 2 in x 68 ½ in (5.08 cm x 173.99 cm). Refer to Diagram G to sew one Floral Spray strip 2 in x 68 ½ in(5.08 cm x 173.99 cm) RST to the top and bottom of the Quilt Center. The Quilt Center should measure 60 ½ in x 68 ½ in (153.67 cm x 173.99 cm).

- 9. Sew four Veggie Delivery strips 3 ½ in x 42 in (8.89 cm x 106.68 cm) end to end RST with diagonal seams; trim seam allowance to ¼ in (6.35 mm). From the sewn strip, cut two Veggie Delivery strips 3 ½ in x 66 ½ in (8.89 cm x 168.91 cm). Refer to Diagram H to sew one Veggie Delivery strip 3 ½ in x 66 ½ in (8.89 cm x 168.91 cm) RST to each side of the Quilt Center.
- 10. Sew four Veggie Delivery strips 3 ½ in x 42 in (8.89 cm x 106.68 cm) end to end RST with diagonal seams; trim seam allowance to ¼ in (6.35 mm). From the sewn strip, cut two Veggie Delivery strips 3 ½ in x 68 ½ in (8.89 cm x 173.99 cm). Refer to Diagram H to sew one Veggie Delivery strip 3 ½ in x 68 ½ in (8.89 cm x 173.99 cm) RST to the top and bottom of the Quilt Center to make the Quilt Top. The completed Quit Top should measure 66 ½ in x 74 ½ in (168.91 cm x 189.23 cm).