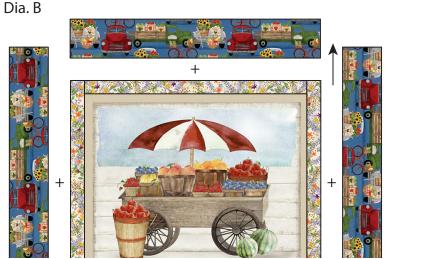

2. Refer to Diagram B to sew one Veggie Delivery 3 ½ in x 22 ½ in (8.89 cm x 57.15 cm) RST to the top and bottom of Unit 1. Sew one Veggie Delivery 3 ½ in x 24 ½ in (8.89 cm x 62.23 cm) RST to each side of Unit 1 which should measure 24 ½ in x 28 ½ in (62.23 cm x 72.39 cm). *Note:* Check orientation of the design.