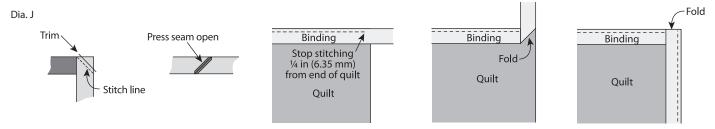

74 in x 82 in (187.96 cm x 208.28 cm)

- 12. Press finished Quilt Top and Backing fabric. Tape the Backing **wrong** side up on a firm surface. Layer Batting and Quilt Top (right side up). Baste the layers together with safety pins. Quilt as desired.
- 13. Once the quilting is complete, square up corners and edges, trimming excess Backing and Batting even with the Quilt Top.
- 14. To make the Floral Spray Binding, remove the selvages and sew the short ends of the seven 2 ½ in x 42 in (6.35 cm x 106.68 cm) strips RST end to end at a 45 degree angle to make one continuous strip; press seams open. Press one short end ¼ in (6.35 mm) to the **wrong** side. Fold in half lengthwise with **wrong** sides together; press. Leaving a 2 in (5.08 cm) tail on the folded end, place cut edges of folded Binding even with the edge of the Quilt and sew, mitering the corners (Diagram J).