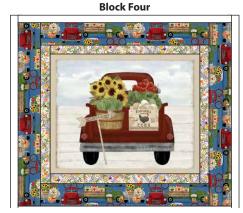

3. Refer to Diagram C to sew one Solid White 1 ½ in x 28 ½ in (3.81 cm x 72.39 cm) RST to the top and bottom of Unit 5. Sew one Solid White 1 ½ in x 26 ½ in (3.81 cm x 67.31 cm) RST to each side of Unit 5 to make Block One which should measure 26 ½ in x 30 ½ in (67.31 cm x 77.47 cm). Repeat with Units 2, 3 and 4 using the remaining Solid White strips 1 ½ in x 26 ½ in (3.81 cm x 67.31 cm) and 1 ½ in x 28 ½ (3.81 cm x 72.39 cm) to create Blocks Two, Three and Four.

Dia. C

Block One

26 ½ in x 30 ½ in (67.31 cm x 77.47 cm)

4. Refer to Diagram D to sew Block One and Block Three RST to a Veggie Toss 5 ½ in x 30 ½ in (13.97 cm x 77.47 cm) as shown to create Column One 30 ½ in x 57 ½ in (77.47 cm x 146.05 cm). *Note:* Check orientation of design. Repeat with Blocks Two and Four and the other Veggie Toss 5 ½ in x 30 ½ in (13.97 cm x 77.47 cm) to create Column Three 30 ½ in x 57 ½ in (77.47 cm x 146.05 cm).