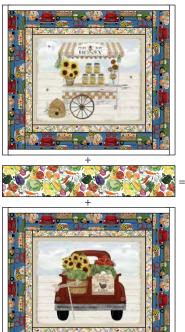

Dia. C

Block One

26 ½ in x 30 ½ in (67.31 cm x 77.47 cm)

4. Refer to Diagram D to sew Block One and Block Three RST to a Veggie Toss 5 ½ in x 30 ½ in (13.97 cm x 77.47 cm) as shown to create Column One 30 ½ in x 57 ½ in (77.47 cm x 146.05 cm). *Note:* Check orientation of design. Repeat with Blocks Two and Four and the other Veggie Toss 5 ½ in x 30 ½ in (13.97 cm x 77.47 cm) to create Column Three 30 ½ in x 57 ½ in (77.47 cm x 146.05 cm).

Dia. D

5. Refer to Diagram E to sew two Veggie Toss strips 5 ½ in x 29 in (13.97 cm x 73.66 cm) to create Column 2 which should measure 5 ½ in x 57 ½ in (13.97 cm x 146.05 cm) *Note:* Check orientation of design.