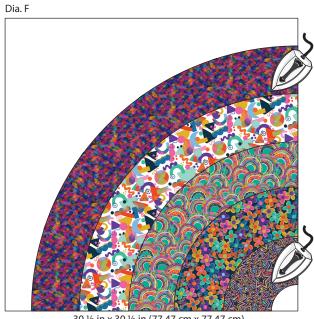

Dia. E

www.3wishesfabric.com page 4

7. Refer to Diagram F to position and press Energy Texture Template 5 and Ombre Stars Template 1 to the White square, aligning the short ends of the templates with the White square. Press in Place.

30 ½ in x 30 ½ in (77.47 cm x 77.47 cm)

- 8. Finish the raw edges of each shape with a decorative stitch such as a buttonhole or satin stitch to complete the Quilt Center. The Quilt Center should measure 30  $\frac{1}{2}$  in x 30  $\frac{1}{2}$  in (77.47 cm x 77.47 cm).
- 9. Refer to Diagram G to sew one Swirling Peace 5 ½ in x 30 ½ in (13.97 cm x 77.47 cm) RST to each side of the Quilt Center. Sew one Swirling Peace 5 ½ in x 40 ½ in (13.97 cm x 102.87 cm) RST to the top and bottom of the quilt center. The completed Quilt Top should measure 40  $\frac{1}{2}$  in x 40  $\frac{1}{2}$  in (102.87 cm x 102.87 cm).