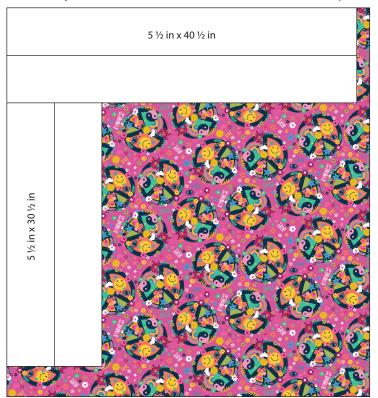

## Cutting

Use a rotary cutter and ruler to cut the size and number of squares, rectangles and templates from each fabric listed below.

Swirling Peace (20700-MGN-CTN-D) – 1  $\frac{1}{4}$  yds x wof (114.3 cm x 106.68 cm) Cut 2 – 5  $\frac{1}{2}$  in x 40  $\frac{1}{2}$  in (13.97 cm x 102.87 cm) Cut 2 – 5  $\frac{1}{2}$  in x 30  $\frac{1}{2}$  in (13.97 cm x 77.47 cm)