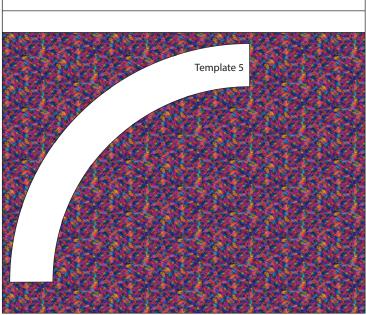

2 ½ in x 42 in

Energy Texture (20705-MLT-FLN-D) – 1  $\frac{1}{4}$  yds x wof (114.3 cm x 106.68 cm) Cut 5 – 2  $\frac{1}{2}$  in x 42 in (6.35 cm x 106.68 cm) Cut 1 – Template 5

Ombre Stars (20703-MLT-FLN-D) – ¼ yd x wof (22.86 cm x 106.68 cm) Cut 1 – Template 1

Dia. E

www.3wishesfabric.com page 4

7. Refer to Diagram F to position and press Energy Texture Template 5 and Ombre Stars Template 1 to the White square, aligning the short ends of the templates with the White square. Press in Place.

| Trace 5 times to make a band | inbow Applic<br>, aligning the top<br>the instructions | edge with the o        | dashed line of the        | e previous trace | d Template 5. | Scale:<br>1 square =<br>1 in x 1 in |
|------------------------------|--------------------------------------------------------|------------------------|---------------------------|------------------|---------------|-------------------------------------|
|                              |                                                        |                        |                           | Top edge         |               |                                     |
| 5 5 5                        |                                                        | 4                      |                           | 5 in (12.7 cm)   |               | •                                   |
| 5                            |                                                        |                        |                           |                  |               |                                     |
|                              |                                                        |                        |                           |                  |               |                                     |
|                              |                                                        |                        | Applio                    | •                |               |                                     |
|                              |                                                        |                        |                           |                  |               |                                     |
|                              |                                                        |                        |                           |                  |               |                                     |
|                              |                                                        |                        |                           |                  |               |                                     |
|                              | 7-7-                                                   | Line up the top edge N | rith dashed line of the I |                  |               |                                     |
|                              |                                                        |                        | "The of the r             | Dext tracing.    |               |                                     |
|                              |                                                        |                        |                           |                  | 7             |                                     |