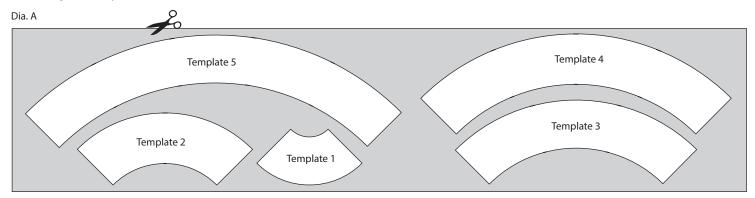

# Sewing

- 1. Tape the template sheets together.
- 2. Refer to Diagram A and follow the manufacturer's instructions to trace each template onto the paper side of the fusible web. **Note:** Template 2 and Template 4 have 1/8 in (3.18 mm) addition added to each long side so the pieces can be overlapped during assembly.