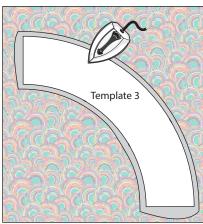

3. Refer to Diagram B to roughly cut out each fusible template outside the drawn line about  $\frac{1}{4}$  in (6.35 mm).

www.3wishesfabric.com page 3

4. Refer to the Cutting List and Diagram C to press each fusible template onto the **wrong** side of the listed fabrics following the manufacturer's instructions. Cut out each template on the drawn line.