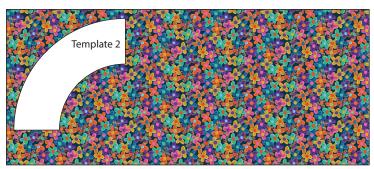

www.3wishesfabric.com page 2

**Groovy Rainbow (20704-TRQ-FLN-D)** – % yd x wof (57.15 cm x 106.68 cm) Cut 1 – Template 3

Retro Flowers (20701-NVY-FLN-D) –  $\frac{1}{2}$  yd x wof (45.72 cm x 106.68 cm) Cut 1 – Template 2

Dia. C

5. Refer to Diagram D to position Retro Flowers Template 2 on the lower right corner of the White square 30 ½ in x 30 ½ in (77.47 cm x 77.47 cm). Align the short edges of Template 2 with the side and bottom edge of the White square. Press the piece in place. Repeat with the Rhythmic Doodles Template 4 piece.

| Rainbow Appliqué Template 2 (100% Scale)  Trace 2 times to make a band, aligning the top edge with the dashed line of the previous traced Template 2.  Then follow the instructions to trace, cut and fuse the template to fabric. |                          |            |                     |                   |  |          |  |  |
|------------------------------------------------------------------------------------------------------------------------------------------------------------------------------------------------------------------------------------|--------------------------|------------|---------------------|-------------------|--|----------|--|--|
|                                                                                                                                                                                                                                    |                          |            | 1                   | Top edge          |  |          |  |  |
| 2                                                                                                                                                                                                                                  | <                        |            |                     | 5 ¼ in (13.34 cm) |  | <b>*</b> |  |  |
| 2                                                                                                                                                                                                                                  |                          |            |                     |                   |  |          |  |  |
|                                                                                                                                                                                                                                    |                          |            |                     |                   |  |          |  |  |
|                                                                                                                                                                                                                                    | /                        | А          | Appliqué Template 2 |                   |  |          |  |  |
|                                                                                                                                                                                                                                    |                          |            |                     |                   |  |          |  |  |
|                                                                                                                                                                                                                                    |                          |            |                     |                   |  |          |  |  |
| Line to the top eq.                                                                                                                                                                                                                | Se h                     |            |                     |                   |  |          |  |  |
|                                                                                                                                                                                                                                    | Th deshed line of the ne | At tracing |                     |                   |  |          |  |  |
|                                                                                                                                                                                                                                    |                          | 12 1       | \_/                 |                   |  |          |  |  |
|                                                                                                                                                                                                                                    |                          |            |                     |                   |  |          |  |  |