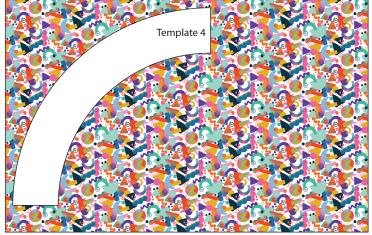

**Solid White Cotton – 1 yd x wof (91.44 cm x 106.68 cm)** Cut 1 – 30 ½ in x 30 ½ in (77.47 cm x 77.47 cm)

Rhythmic Doodles (20702-PNK-FLN-D) –  $\frac{3}{4}$  yd x wof (68.58 cm x 106.68 cm) Cut 1 – Template 4