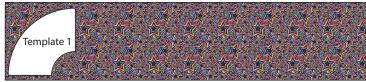

2 ½ in x 42 in

Energy Texture (20705-MLT-FLN-D) – 1  $\frac{1}{4}$  yds x wof (114.3 cm x 106.68 cm) Cut 5 – 2  $\frac{1}{2}$  in x 42 in (6.35 cm x 106.68 cm) Cut 1 – Template 5

Ombre Stars (20703-MLT-FLN-D) – ¼ yd x wof (22.86 cm x 106.68 cm) Cut 1 – Template 1

Dia. E

www.3wishesfabric.com page 4

7. Refer to Diagram F to position and press Energy Texture Template 5 and Ombre Stars Template 1 to the White square, aligning the short ends of the templates with the White square. Press in Place.