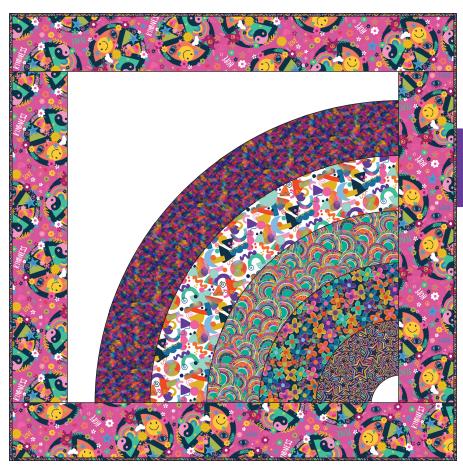

Follow us here to see more exciting projects and ideas!

Featuring the Rainbow RhythmCollection by Lisa Perry

Shipping to stores July 2023

Finished Size: 40 ½ in x 40 ½ in (102.87 cm x 102.87 cm)

30 ½ in x 30 ½ in (77.47 cm x 77.47 cm)

- 8. Finish the raw edges of each shape with a decorative stitch such as a buttonhole or satin stitch to complete the Quilt Center. The Quilt Center should measure 30  $\frac{1}{2}$  in x 30  $\frac{1}{2}$  in (77.47 cm x 77.47 cm).
- 9. Refer to Diagram G to sew one Swirling Peace 5 ½ in x 30 ½ in (13.97 cm x 77.47 cm) RST to each side of the Quilt Center. Sew one Swirling Peace 5 ½ in x 40 ½ in (13.97 cm x 102.87 cm) RST to the top and bottom of the quilt center. The completed Quilt Top should measure 40  $\frac{1}{2}$  in x 40  $\frac{1}{2}$  in (102.87 cm x 102.87 cm).