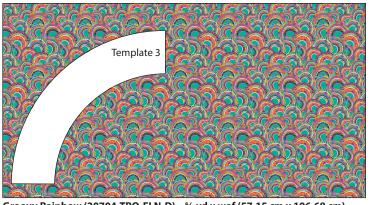

www.3wishesfabric.com page 2

**Groovy Rainbow (20704-TRQ-FLN-D)** – % yd x wof (57.15 cm x 106.68 cm) Cut 1 – Template 3

Retro Flowers (20701-NVY-FLN-D) –  $\frac{1}{2}$  yd x wof (45.72 cm x 106.68 cm) Cut 1 – Template 2

6. Refer to Diagram E to position the Groovy Rainbows Template 3 on the White square, aligning the short ends of the template with the side and bottom of the White square. Template 3 should overlap Templates 2 and 4. Press in place.