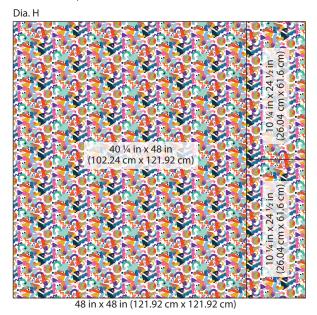

www.3wishesfabric.com page 5 10. To make the Ombre Stars Backing, remove the selvages and cut one piece 40 in x 48 in (102.24 cm x 121.92 cm) and two pieces 10 ¼ in 24 ¼ in (26.04 cm x 61.60 cm). Pin and sew the pieces RST along the long edges as shown in Diagram H. Trim the Back to measure 48 in x 48 in (121.92 cm x 121.92 cm).