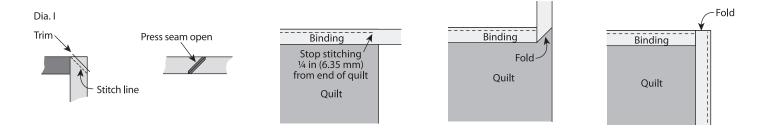

- 11. Press finished Quilt Top and Backing fabric. Tape the Backing **wrong** side up on a firm surface. Layer Batting and Quilt Top (right side up). Baste the layers together with safety pins. Quilt as desired.
- 12. Once the quilting is complete, square up corners and edges, trimming excess Backing and Batting even with the Quilt Top.
- 13. To make the Energy Texture Binding, remove the selvages and sew the short ends of the five 2 ½ in x 42 in (6.35 cm x 106.68 cm) strips RST end to end at a 45 degree angle to make one continuous strip; press seams open. Press one short end ¼ in (6.35 mm) to the **wrong** side. Fold in half lengthwise with **wrong** sides together; press. Leaving a 2 in (5.08 cm) tail on the folded end, place cut edges of folded Binding even with the edge of the Quilt and sew, mitering the corners (Dia. I). Overlap ends, trim any excess and finish sewing the Binding. Fold the Binding over to the back and hand stitch.