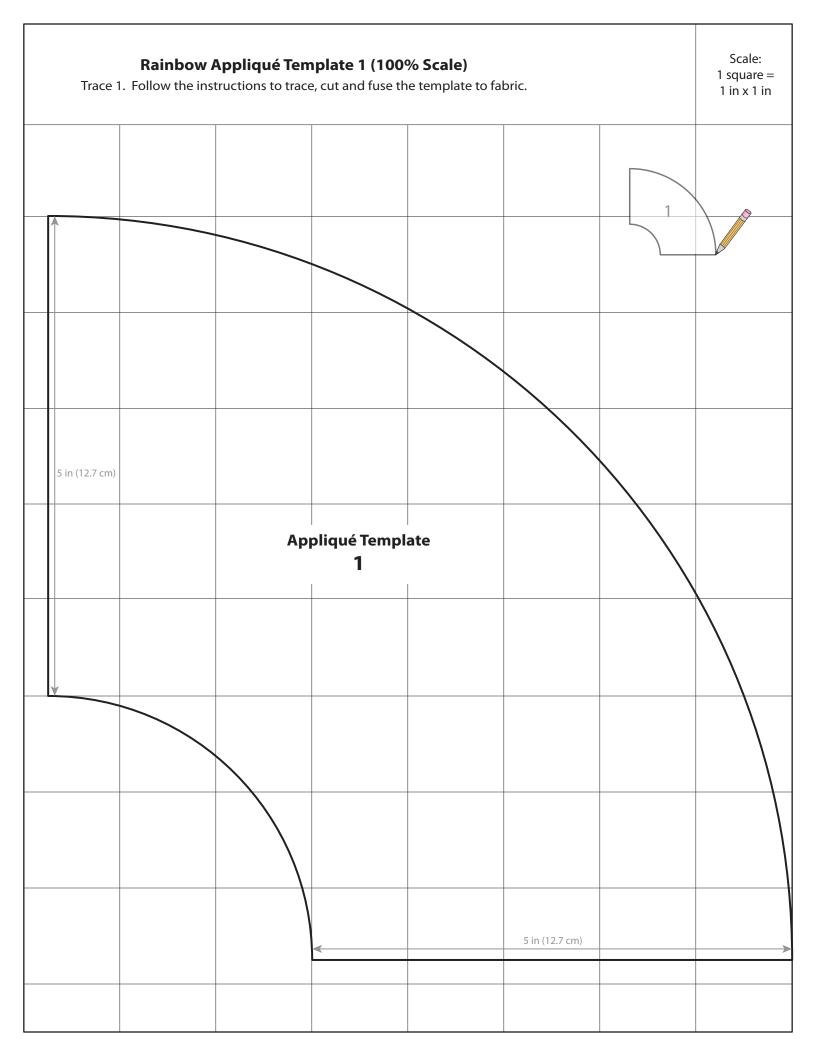

2 ½ in x 42 in

Energy Texture (20705-MLT-FLN-D) – 1  $\frac{1}{4}$  yds x wof (114.3 cm x 106.68 cm) Cut 5 – 2  $\frac{1}{2}$  in x 42 in (6.35 cm x 106.68 cm) Cut 1 – Template 5

Ombre Stars (20703-MLT-FLN-D) – ¼ yd x wof (22.86 cm x 106.68 cm) Cut 1 – Template 1

Dia. E

www.3wishesfabric.com page 4

7. Refer to Diagram F to position and press Energy Texture Template 5 and Ombre Stars Template 1 to the White square, aligning the short ends of the templates with the White square. Press in Place.