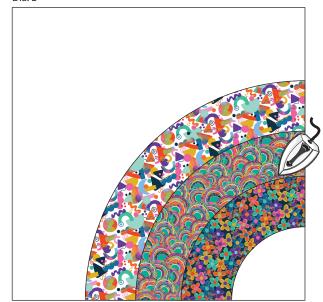

6. Refer to Diagram E to position the Groovy Rainbows Template 3 on the White square, aligning the short ends of the template with the side and bottom of the White square. Template 3 should overlap Templates 2 and 4. Press in place.

Dia. E

www.3wishesfabric.com page 4

7. Refer to Diagram F to position and press Energy Texture Template 5 and Ombre Stars Template 1 to the White square, aligning the short ends of the templates with the White square. Press in Place.