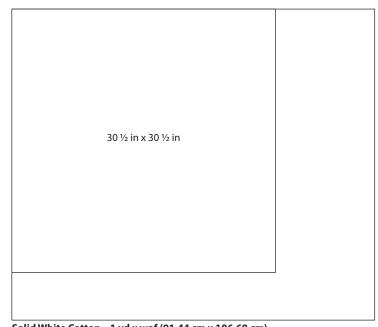

**Solid White Cotton – 1 yd x wof (91.44 cm x 106.68 cm)** Cut 1 – 30 ½ in x 30 ½ in (77.47 cm x 77.47 cm)

Rhythmic Doodles (20702-PNK-FLN-D) –  $\frac{3}{4}$  yd x wof (68.58 cm x 106.68 cm) Cut 1 – Template 4