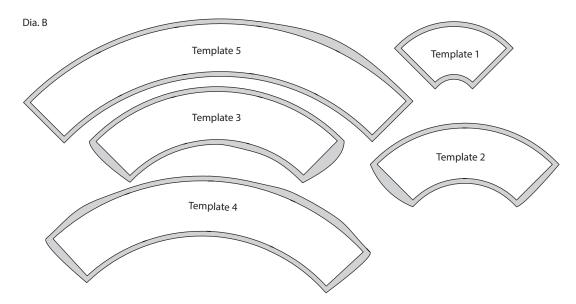

3. Refer to Diagram B to roughly cut out each fusible template outside the drawn line about  $\frac{1}{4}$  in (6.35 mm).

www.3wishesfabric.com page 3

4. Refer to the Cutting List and Diagram C to press each fusible template onto the **wrong** side of the listed fabrics following the manufacturer's instructions. Cut out each template on the drawn line.