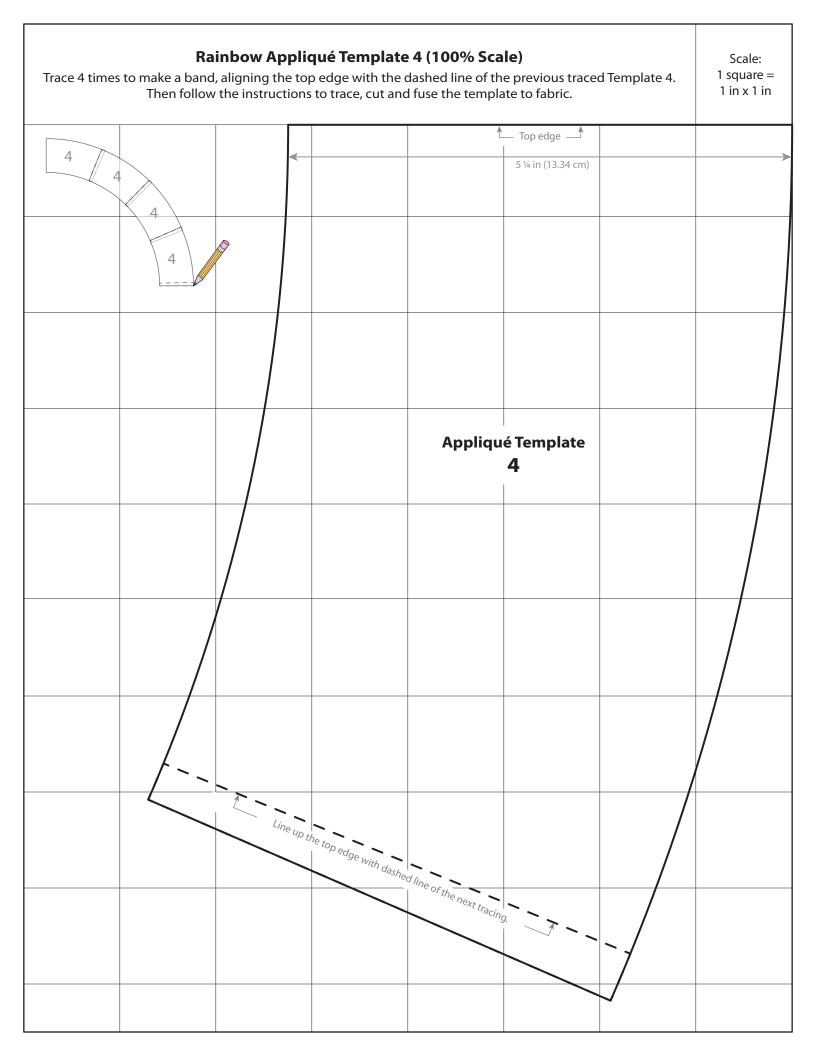

**Solid White Cotton – 1 yd x wof (91.44 cm x 106.68 cm)** Cut 1 – 30 ½ in x 30 ½ in (77.47 cm x 77.47 cm)

Rhythmic Doodles (20702-PNK-FLN-D) –  $\frac{3}{4}$  yd x wof (68.58 cm x 106.68 cm) Cut 1 – Template 4

# Sewing

- 1. Tape the template sheets together.
- 2. Refer to Diagram A and follow the manufacturer's instructions to trace each template onto the paper side of the fusible web. **Note:** Template 2 and Template 4 have 1/8 in (3.18 mm) addition added to each long side so the pieces can be overlapped during assembly.

3. Refer to Diagram B to roughly cut out each fusible template outside the drawn line about  $\frac{1}{4}$  in (6.35 mm).

www.3wishesfabric.com page 3

4. Refer to the Cutting List and Diagram C to press each fusible template onto the **wrong** side of the listed fabrics following the manufacturer's instructions. Cut out each template on the drawn line.

Dia. C

5. Refer to Diagram D to position Retro Flowers Template 2 on the lower right corner of the White square 30 ½ in x 30 ½ in (77.47 cm x 77.47 cm). Align the short edges of Template 2 with the side and bottom edge of the White square. Press the piece in place. Repeat with the Rhythmic Doodles Template 4 piece.