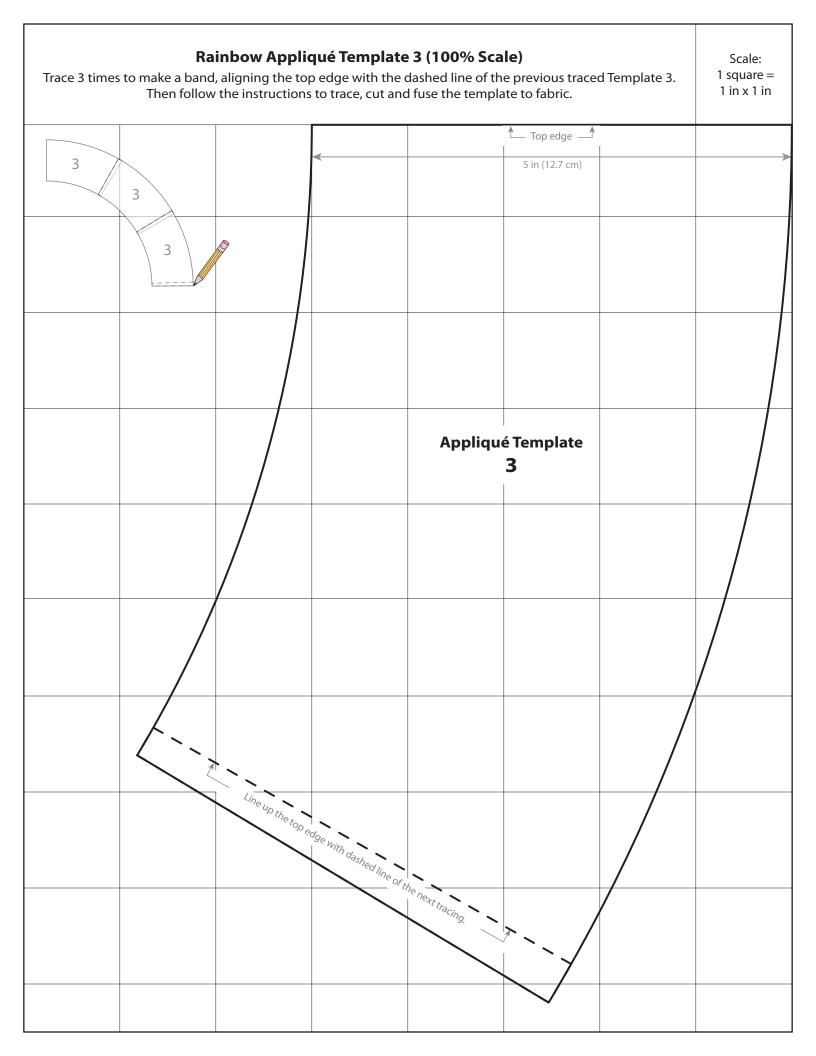

www.3wishesfabric.com page 2

**Groovy Rainbow (20704-TRQ-FLN-D)** – % yd x wof (57.15 cm x 106.68 cm) Cut 1 – Template 3

Retro Flowers (20701-NVY-FLN-D) –  $\frac{1}{2}$  yd x wof (45.72 cm x 106.68 cm) Cut 1 – Template 2

6. Refer to Diagram E to position the Groovy Rainbows Template 3 on the White square, aligning the short ends of the template with the side and bottom of the White square. Template 3 should overlap Templates 2 and 4. Press in place.