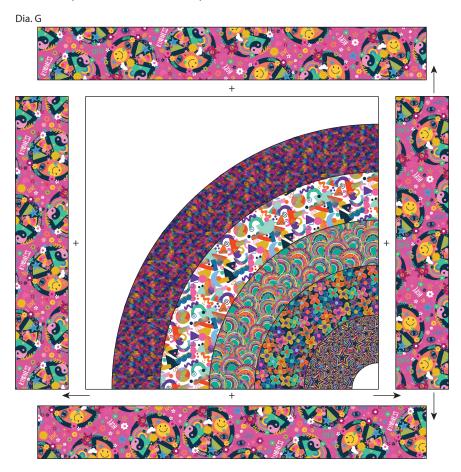

30 ½ in x 30 ½ in (77.47 cm x 77.47 cm)

- 8. Finish the raw edges of each shape with a decorative stitch such as a buttonhole or satin stitch to complete the Quilt Center. The Quilt Center should measure 30  $\frac{1}{2}$  in x 30  $\frac{1}{2}$  in (77.47 cm x 77.47 cm).
- 9. Refer to Diagram G to sew one Swirling Peace 5 ½ in x 30 ½ in (13.97 cm x 77.47 cm) RST to each side of the Quilt Center. Sew one Swirling Peace 5 ½ in x 40 ½ in (13.97 cm x 102.87 cm) RST to the top and bottom of the quilt center. The completed Quilt Top should measure 40  $\frac{1}{2}$  in x 40  $\frac{1}{2}$  in (102.87 cm x 102.87 cm).