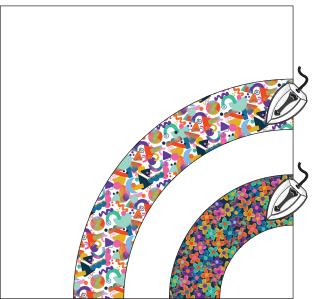

Dia. C

5. Refer to Diagram D to position Retro Flowers Template 2 on the lower right corner of the White square 30 ½ in x 30 ½ in (77.47 cm x 77.47 cm). Align the short edges of Template 2 with the side and bottom edge of the White square. Press the piece in place. Repeat with the Rhythmic Doodles Template 4 piece.

6. Refer to Diagram E to position the Groovy Rainbows Template 3 on the White square, aligning the short ends of the template with the side and bottom of the White square. Template 3 should overlap Templates 2 and 4. Press in place.