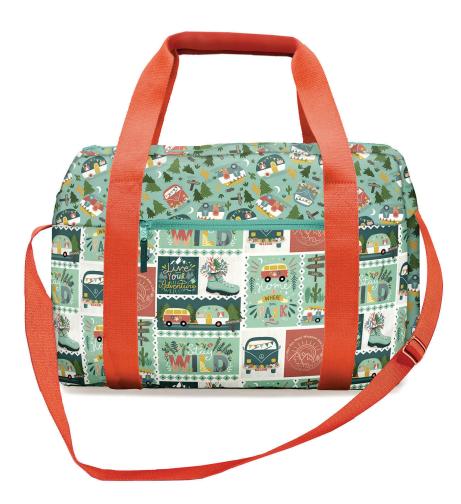

## Live Your Adventivre

Finished Travel Tote with Pockets Size: 25 in x 16 in x 8 in (63.5 cm x 40.64 cm x 20.32 cm)

| Fabric Requirements (SKU)                  | Yardage   | 12 Kits |
|--------------------------------------------|-----------|---------|
| 20744-TRQ-CTN-D (Happy Camper)             | 2 yards   | 2 Bolts |
| 20741-TRQ-CTN-D (Southwest Geo) for Lining | 1 % yards | 2 Bolts |
| 20739-WHT-CTN-D (Adventure Patch)          | ½ yard    | 1 Bolt  |

## **Additional Supplies Needed**

1 ¾ yards Fusible fleece

5 yards - 1 in (2.54 cm) Orange nylon webbing

1 - 24 in (60.96 cm) All purpose zipper (coordinating color)

1 - 9 in (22.86 cm) All purpose zipper (coordinating color)

1 - 1 in (2.54 cm) Metal rectangle ring

1 - 1 in (2.54 cm) Metal slide buckle

Sewing thread

Basic sewing supplies