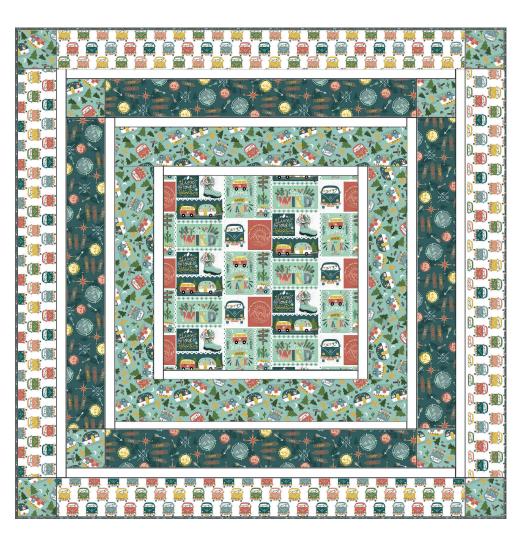

## Finished Quilt Size: $50 \frac{1}{2}$ in x $50 \frac{1}{2}$ in (128.27 cm x 128.27 cm)

| Fabric Requirements (SKU)                     | Yardage   | 12 Kits |
|-----------------------------------------------|-----------|---------|
| 20740-TRQ-CTN-D (Here's Your Sign)            | 1 yard*   | 1 Bolt  |
| 20744-TRQ-CTN-D (Happy Camper)                | ¾ yard    | 1 Bolt  |
| 20742-WHT-CTN-D (Peace Love Travel)           | ⁵⁄8 yard  | 1 Bolt  |
| 20739-WHT-CTN-D (Adventure Patch)             | ⁵⁄8 yard  | 1 Bolt  |
| Solid White Cotton                            | ⁵⁄8 yard  | 1 Bolt  |
| 20739-WHT-CTN-D (Adventure Patch) for Backing | 2 ½ yards | 2 Bolts |

\* Includes Binding

\*\* All fabric quantities are based on 15yd Bolts unless otherwise indicated.

## **Additional Supplies Needed**

Batting 59 in x 59 in (149.86 cm x 149.86 cm)

Piecing and sewing thread

Quilting and sewing supplies

Even-feed foot for quilting (optional)