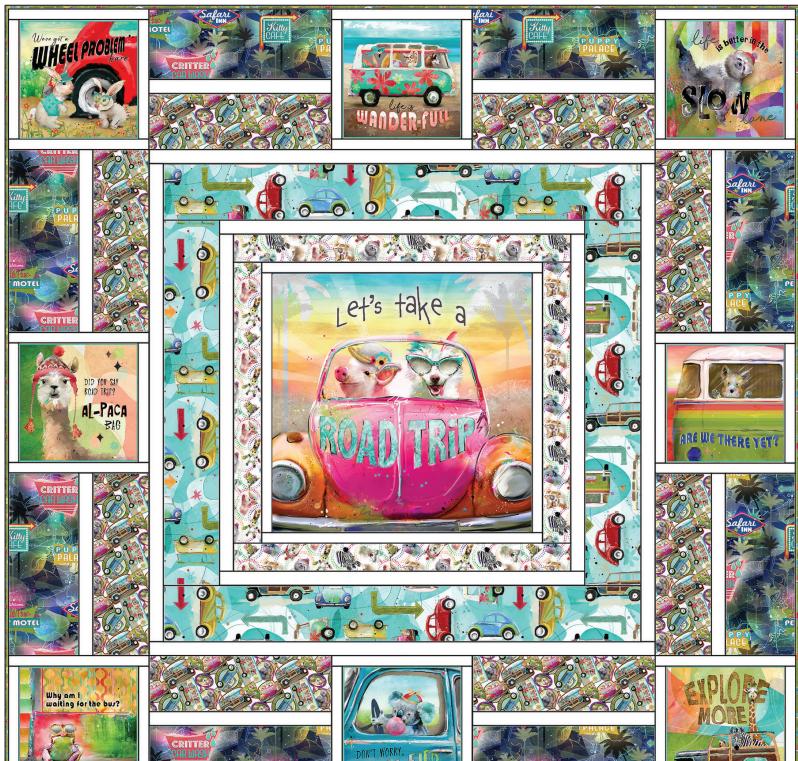

## Finished Quilt Size: 56 <sup>1</sup>/<sub>2</sub> in x 56 <sup>1</sup>/<sub>2</sub> in (143.51 cm x 143.51 cm)

| Fabric Requirements (SKU)                                                                                                    | Yardage   | 12 Kits |
|------------------------------------------------------------------------------------------------------------------------------|-----------|---------|
| 20892-PNL-CTN-D (Road Trippin' Panel)                                                                                        | 1 yard    | 1 Bolt  |
| 20885-TRQ-CTN-D (Keep On Truckin')                                                                                           | ⁵⁄₃ yard  | 1 Bolt  |
| 20891-MLT-CTN-D (Everywhere Signs)                                                                                           | ³∕₄ yard  | 1 Bolt  |
| 20887-WHT-CTN-D (Passenger Patch)*                                                                                           | 1 yard    | 1 Bolt  |
| 20888-WHT-CTN-D (Tossed Animals)                                                                                             | ⅓ yard    | 1 Bolt  |
| Solid White Cotton                                                                                                           | 1 yard    | 1 Bolt  |
| 20885-TRQ-CTN-D (Keep On Truckin') for Backing                                                                               | 3 ¾ yards | 3 Bolts |
| <ul> <li>* Includes Binding</li> <li>** All fabric quantities are based on 15yd Bolts unless otherwise indicated.</li> </ul> |           |         |
| Additional Supplies Needed                                                                                                   |           |         |
| Batting 64 in x 64 in (162.56 cm x 162.56 cm)                                                                                |           |         |
| Piecing and sewing thread                                                                                                    |           |         |
| Quilting and sewing supplies                                                                                                 |           |         |