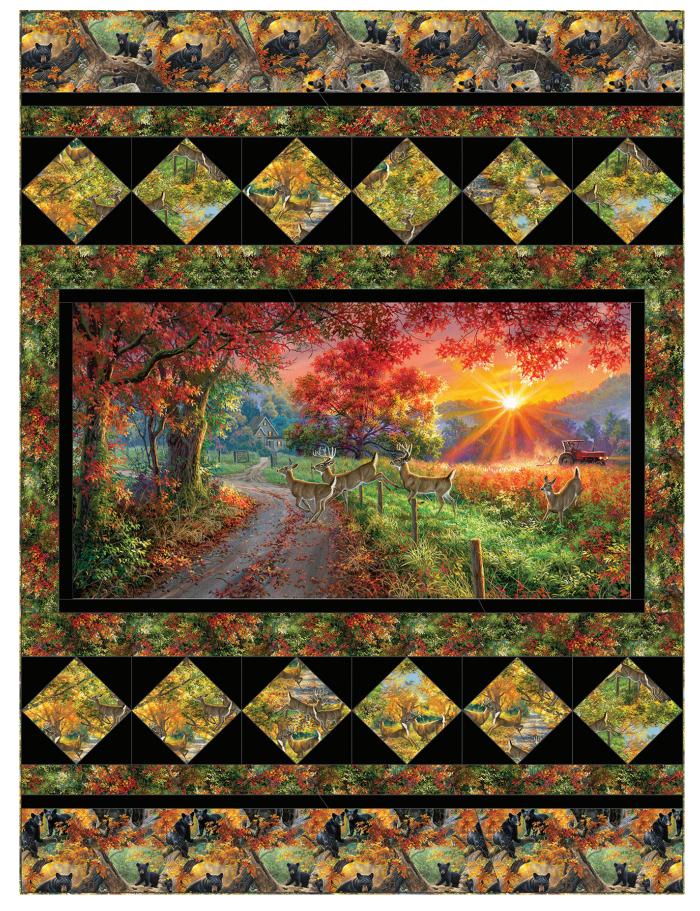

## THROUGH THE FOREST LIGHT

Finished Wall Hanging Size:  $48 \frac{1}{2}$  in x  $64 \frac{1}{2}$  in (123.19 cm x 163.83 cm)

| Fabric Requirements (SKU)                  | Yardage     | 12 Kits |
|--------------------------------------------|-------------|---------|
| 20731-PNL-CTN-D (Country Whitetails panel) | ²⁄₃ yard    | 1 bolt  |
| 20727-MLT-CTN-D (Morning Run)              | 1 yard      | 1 bolt  |
| 20726-MLT-CTN-D (Rustling Foliage)*        | 1 3/8 yards | 2 bolts |
| 20724 -MLT-CTN-D (Hanging Out)             | ²⁄₃ yard    | 1 bolt  |
| Solid Black Cotton                         | 1 % yards   | 2 bolts |
| 20727-MLT-CTN-D (Morning Run) for Backing  | 3 ¼ yards   | 3 bolts |
|                                            |             |         |