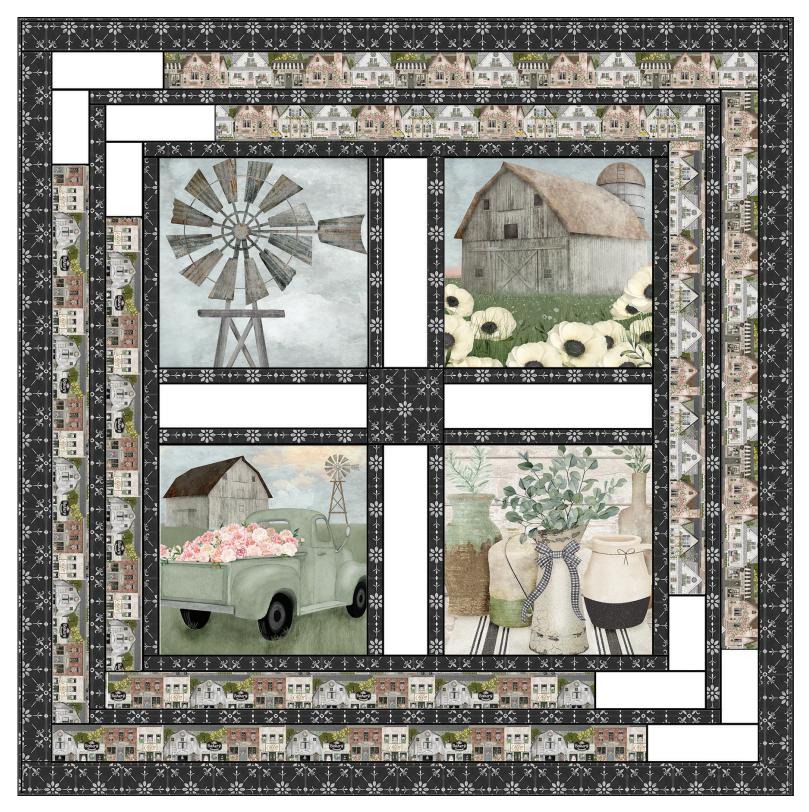

## Finished Quilt Size: 51 in x 51 in (129.54 cm x 129.54 cm)

| Fabric Requirements (SKU)                 | Yardage    | 12 Kits |
|-------------------------------------------|------------|---------|
| 20884-PNL-CTN-D (Countryside Panel)       | 1 yard     | 1 Bolt  |
| 20882-MLT-CTN-D (Cozy Village)            | 1³∕₃ yards | 2 Bolts |
| 20881-CHR-CTN-D (Vintage Tile)            | 1⅓ yards*  | 1 Bolt  |
| Solid White Cotton                        | ½ yard     | 1 Bolt  |
| 20882-MLT-CTN-D (Cozy Village)<br>Backing | 3 ⅓ yards  | 3 Bolts |